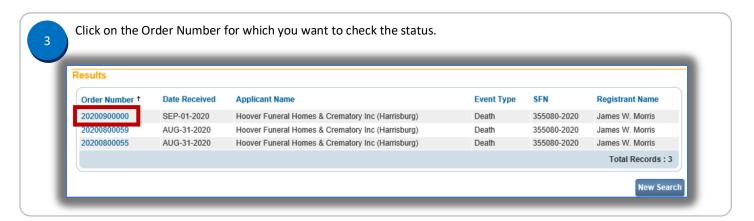

## **Checking the Status of a Death Certificate Order**

Enter the Order Number or the decedent's First and Last Name and click Search. arch for an order Search By Order Search by Event Requested Order Number First Name: James Security Paper Number Morris Tracking Number: Received between Search by Matched Event Search by Applicant Event Type: Death 🗸 Organization Name: ~ Search Criteria 1: Last Name Search Criteria 2: Value 2: Maximum records to display: 200