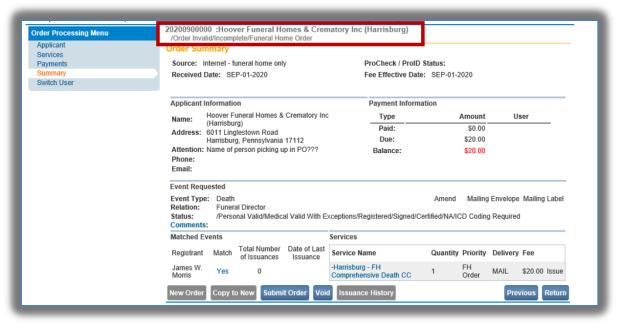

Directly below the order number and funeral home name you find the order status line. In this case, the order completed order will have the order status of Valid/Completed.