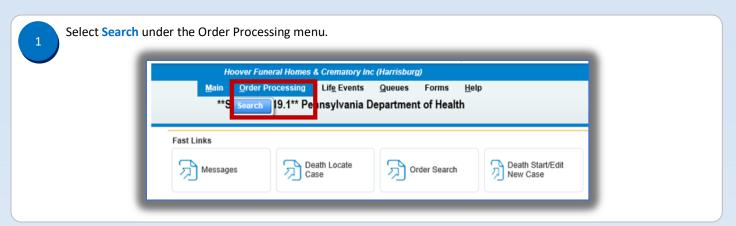

## **Checking the Status of a Death Certificate Order**

Enter the Order Number or the decedent's First and Last Name and click Search. arch for an order Search By Order Search by Event Requested Order Number First Name: James Security Paper Number Morris Tracking Number: Received between Search by Matched Event Search by Applicant Event Type: Death 🗸 Organization Name: ~ Search Criteria 1: Last Name Search Criteria 2: Value 2: Maximum records to display: 200