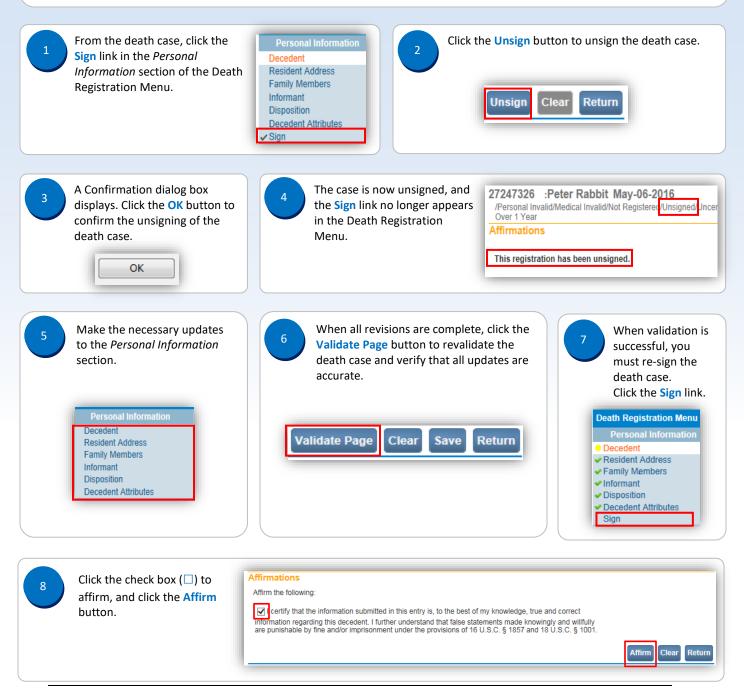

## **Unsigning a Death Case**

## Notes:

- This Quick Reference Sheet is for the role of a <u>Funeral Director only</u>. This functionality is <u>not for use by funeral home staff</u>. Use of another user's login credentials to perform this functionality is strictly prohibited and a violation of the User Agreement and Confidentiality Policy.
- If updated information is obtained on a case that has already been signed, **but not yet registered**, the funeral director can unsign the case to make the necessary updates.