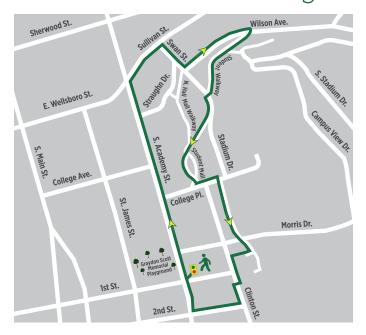

## Mansfield University Route









..... Distance 1.3 Miles

## Mansfield University Route

Mansfield University is a small, public university dedicated to personalized education. Mansfield University offers 37 degree programs, 43 minor options and a wide variety of activities for students to become involved in. Mansfield is a proud member of Pennsylvania's State System of Higher Education. For more information, go to https://www.mansfield.edu/.



http://www.facebook.com/MansfieldU



https://twitter.com/mansfieldu



https://www.instagram.com/mansfieldu/



https://www.youtube.com/user/MansfieldUniversity



https://www.linkedin.com/school/mansfield-university-of-pennsylvania/