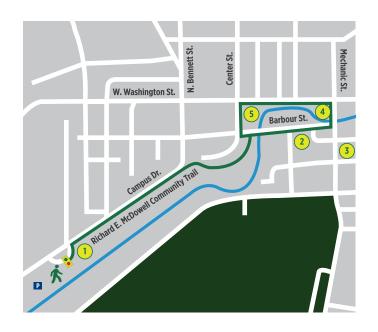

# Bradford Route

**2** Zippo Corporate Headquarters

Veterans Square

4 Rotary Club Garden

5 Bradford Public Library

P Parking

Start/Stop

. . . . . . Distance 1.8 Miles

# Bradford Route

1

## Richard E. McDowell Community Trail

The trail runs along the West Branch Tunungwant Creek beginning on Campus Drive. It is paved with mild elevation changes and includes seven bridges, two ponds, and a beautiful gazebo as well as several benches for resting.

2

## **Zippo Corporate Headquarters**

The World headquarters of Zippo Manufacturing Company was founded in 1932 by George G. Blaisdell. The iconic building - with a giant lighter above the entrance and neon sign on the roof - was completed in 1955. Zippo lighters and the sound of the famous click are renowned worldwide while Zippo sightings on TV and in the movies are a testament to the lighter's role in American pop culture. The Zippo/Case Museum is located at 1932 Zippo Drive in Bradford.

3

### **Veterans Square**

The original gazebo was built in Bradford's Public Square in the early 1890's, rebuilt in 1923, updated in 1988 and 2014. Since the placement of the flagpole on Memorial Day in 1898, honoring soldiers from the Spanish American War, the square has served to honor local veterans. New benches and a rose garden were added in 2015.

4

#### **Rotary Club Garden**

The Rotary Club of Bradford received a District Simplified Grant to purchase "knockout" rose bushes for this garden at the site of the City of Bradford's historic sign at Davis and Main Streets, which was installed in the spring of 2012. The bushes, which have become icons elsewhere in the City, are known for being weatherproof in wintry climates.

**(5)** 

## **Bradford Public Library**

Originally built at 27 Congress Street, with a \$25,000 grant from Andrew Carnegie, the current site of the Bradford Area Public Library was built in 1991. In 2014, the children's room was renovated to create a state-of-the-art Early Literacy Center.