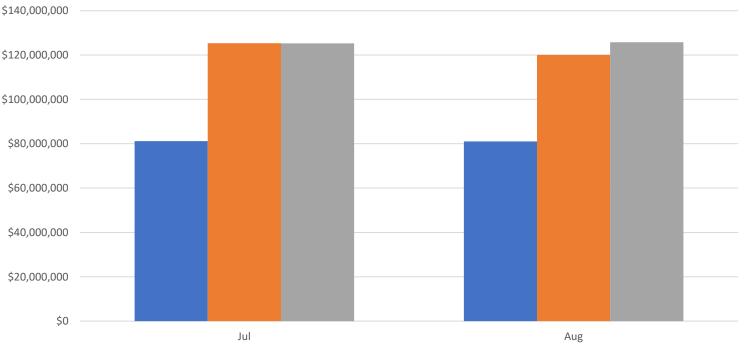

avini Patel, Subcommittee Chair
- iv.Patient and Caregiver Shalawn James, Subcommittee Chair VI. Additional Discussion/Q&A VII.Adjournment



- Introduction of New Director
- Medical Marijuana Regulation Update
- Program Metrics
- Permittee Pricing Trends



# **Program Metrics**



- Program to date:
  - 816,772 Patients and Caregivers Registered;
  - 417,708 Active Patient Certifications;
  - 1,849 Approved Practitioners;
  - 24.7 Million Patient Dispensing Events;
  - 70.5 Million Products Dispensed
  - \$5.7 Billion in Total Sales;
  - \$2.4 Billion by G/Ps to Dispensaries; and
  - \$3.6 Billion by Dispensaries

\*As of 8/31/22



#### **Month on Month Dispensary Sales**





#### **Dispensary Sales by Month Since Jan 2020**





#### Year on Year Dispensary Sales for July and August



■ 2020 ■ 2021 ■ 2022



## Program Metrics: Permittee Pricing Trends



#### **Patient Purchasing Trends by Product Category**





Wholesale Price Decline Trend More Inline With Retail Price Declines Dry Leaf Retail and Wholesale Pricing Trends



DEPARTMENT OF HEALTH

11

#### **Dry Leaf Retail and Wholesale Pricing Details**





# Subcommittee Updates

- Regulatory Review Christine Roussel, Pharm.D., R.Ph. Subcommittee Chair
- Medical Review Carolyn Byrnes, Subcommittee Chair
- Medical Research Bhavini Patel, Subcommittee Chair
- Patient and Caregiver Shalawn James, Subcommittee Chair



## **MMAB** Meeting

- Additional Discussion/Q&A
- Next Board Meeting
  - November 22, 2022 (10am to noon)