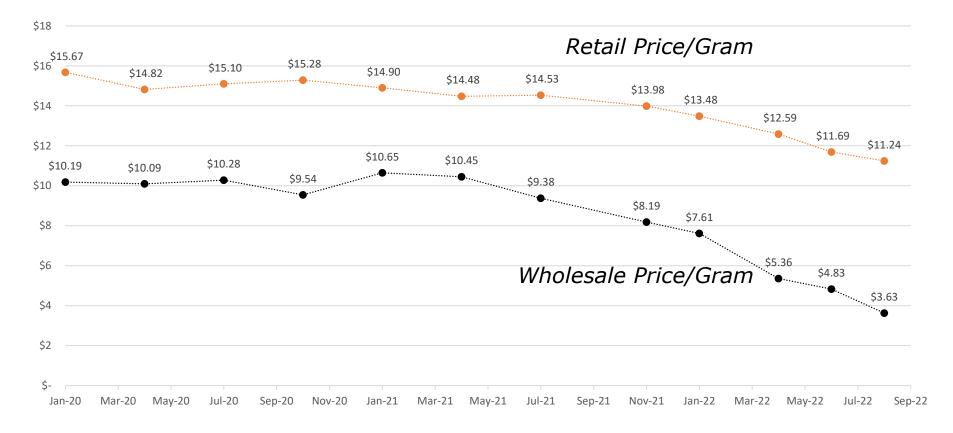

ivers Registered;
  - 417,708 Active Patient Certifications;
  - 1,849 Approved Practitioners;
  - 24.7 Million Patient Dispensing Events;
  - 70.5 Million Products Dispensed
  - \$5.7 Billion in Total Sales;
  - \$2.4 Billion by G/Ps to Dispensaries; and
  - \$3.6 Billion by Dispensaries

\*As of 8/31/22



#### **Month on Month Dispensary Sales**





#### **Dispensary Sales by Month Since Jan 2020**





#### Year on Year Dispensary Sales for July and August



■ 2020 ■ 2021 ■ 2022



## Program Metrics: Permittee Pricing Trends



#### **Patient Purchasing Trends by Product Category**





Wholesale Price Decline Trend More Inline With Retail Price Declines Dry Leaf Retail and Wholesale Pricing Trends



DEPARTMENT OF HEALTH

11

#### **Dry Leaf Retail and Wholesale Pricing Details**





# Subcommittee Updates

- Regulatory Review Christine Roussel, Pharm.D., R.Ph. Subcommittee Chair
- Medical Review Carolyn Byrnes, Subcommittee Chair
- Medical Research Bhavini Patel, Subcommittee Chair
- Patient and Caregiver Shalawn James, Subcommittee Chair



## **MMAB** Meeting

- Additional Discussion/Q&A
- Next Board Meeting
  - November 22, 2022 (10am to noon)