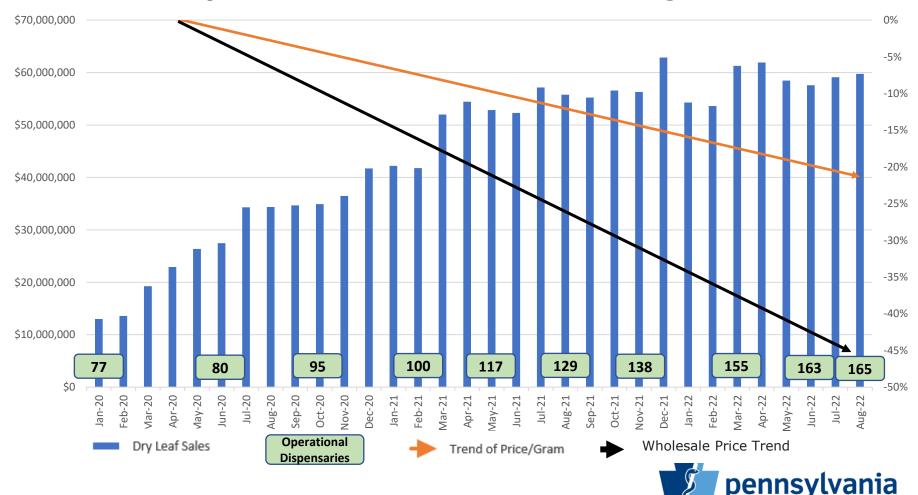

#### **Patient Purchasing Trends by Product Category**

Wholesale Price Decline Trend More Inline With Retail Price Declines Dry Leaf Retail and Wholesale Pricing Trends

DEPARTMENT OF HEALTH

11