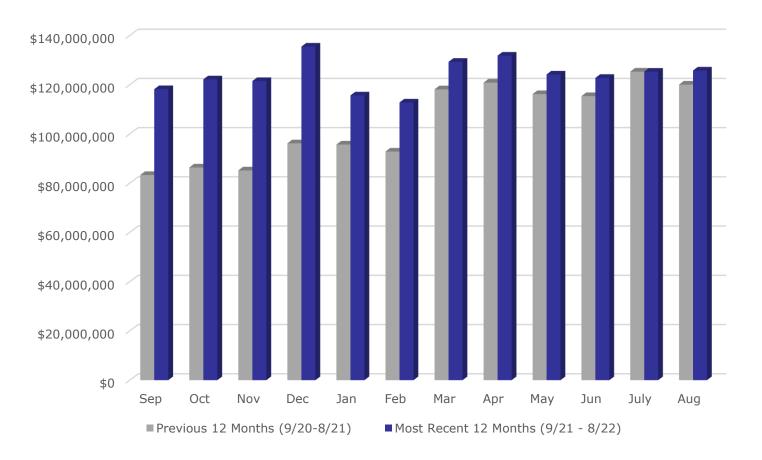

R.Ph., Subcommittee Chair
    - ii. Medical Review Carolyn Byrnes, Subcommittee Chair
    - iii.Medical Research Bhavini Patel, Subcommittee Chair
- iv.Patient and Caregiver Shalawn James, Subcommittee Chair VI. Additional Discussion/Q&A VII.Adjournment



- Introduction of New Director
- Medical Marijuana Regulation Update
- Program Metrics
- Permittee Pricing Trends



# **Program Metrics**



- Program to date:
  - 816,772 Patients and Caregivers Registered;
  - 417,708 Active Patient Certifications;
  - 1,849 Approved Practitioners;
  - 24.7 Million Patient Dispensing Events;
  - 70.5 Million Products Dispensed
  - \$5.7 Billion in Total Sales;
  - \$2.4 Billion by G/Ps to Dispensaries; and
  - \$3.6 Billion by Dispensaries

\*As of 8/31/22



#### **Month on Month Dispensary Sales**





#### **Dispensary Sales by Month Since Jan 2020**





#### Year on Year Dispensary Sales for July and August



■ 2020 ■ 2021 ■ 2022



## Program Metrics: Permittee Pricing Trends



#### **Patient Purchasing Trends by Product Category**





Wholesale Price Decline Trend More Inline With Retail Price Declines Dry Leaf Retail and Wholesale Pricing Trends



DEPARTMENT OF HEALTH

11

#### **Dry Leaf Retail and Wholesale Pricing Details**





# Subcommittee Updates

- Regulatory Review Christine Roussel, Pharm.D., R.Ph. Subcommittee Chair
- Medical Review Carolyn Byrnes, Subcommittee Chair
- Medical Research Bhavini Patel, Subcommittee Chair
- Patient and Caregiver Shalawn James, Subcommittee Chair



## **MMAB** Meeting

- Additional Discussion/Q&A
- Next Board Meeting
  - November 2