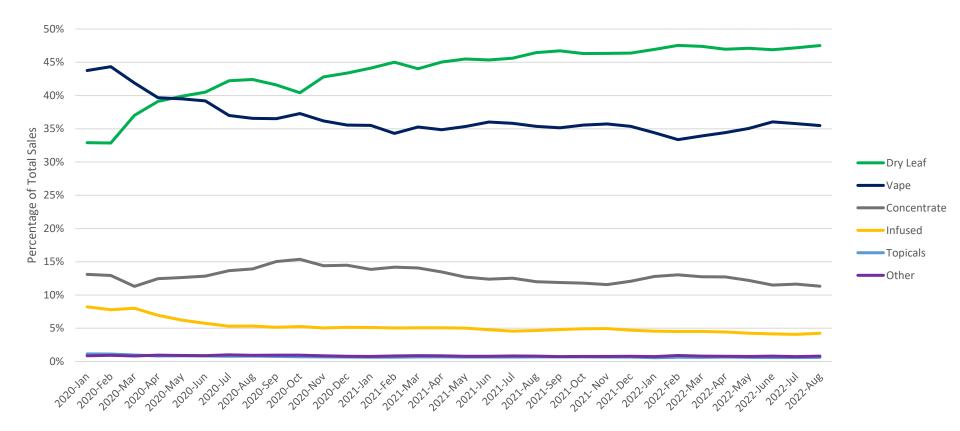

#### **Patient Purchasing Trends by Product Category**

Wholesale Price Decline Trend More Inline With Retail Price Declines Dry Leaf Retail and Wholesale Pricing Trends

DEPARTMENT OF HEALTH

11