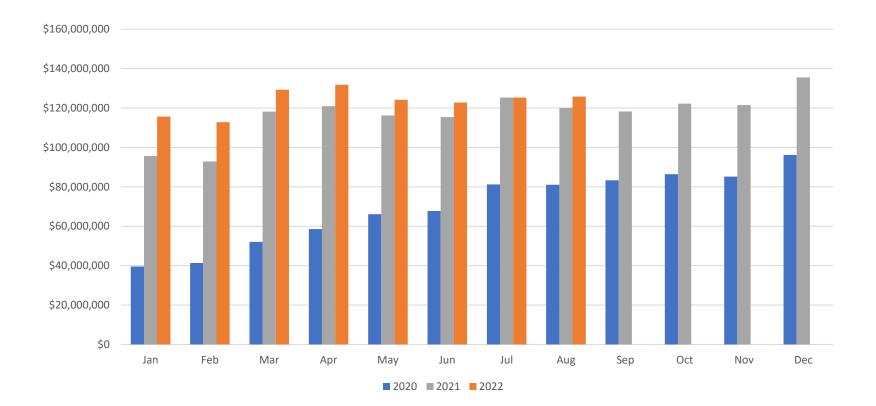

lyn Byrnes, Subcommittee Chair
    - iii.Medical Research Bhavini Patel, Subcommittee Chair
- iv.Patient and Caregiver Shalawn James, Subcommittee Chair VI. Additional Discussion/Q&A VII.Adjournment



- Introduction of New Director
- Medical Marijuana Regulation Update
- Program Metrics
- Permittee Pricing Trends



# **Program Metrics**



- Program to date:
  - 816,772 Patients and Caregivers Registered;
  - 417,708 Active Patient Certifications;
  - 1,849 Approved Practitioners;
  - 24.7 Million Patient Dispensing Events;
  - 70.5 Million Products Dispensed
  - \$5.7 Billion in Total Sales;
  - \$2.4 Billion by G/Ps to Dispensaries; and
  - \$3.6 Billion by Dispensaries

\*As of 8/31/22



#### **Month on Month Dispensary Sales**





#### **Dispensary Sales by Month Since Jan 2020**





#### Year on Year Dispensary Sales for July and August



■ 2020 ■ 2021 ■ 2022



## Program Metrics: Permittee Pricing Trends



#### **Patient Purchasing Trends by Product Category**





Wholesale Price Decline Trend More Inline With Retail Price Declines Dry Leaf Retail and Wholesale Pricing Trends



DEPARTMENT OF HEALTH

11

#### **Dry Leaf Retail and Wholesale Pricing Details**





# Subcommittee Updates

- Regulatory Review Christine Roussel, Pharm.D., R.Ph. Subcommittee Chair
- Medical Review Carolyn Byrnes, Subcommittee Chair
- Medical Research Bhavini Patel, Subcommittee Chair
- Patient and Caregiver Shalawn James, Subcommittee Chair



## **MMAB** Meeting

- Additional Discussion/Q&A
- Next Board Meeting
  - November 22, 2022 (10am to noon)