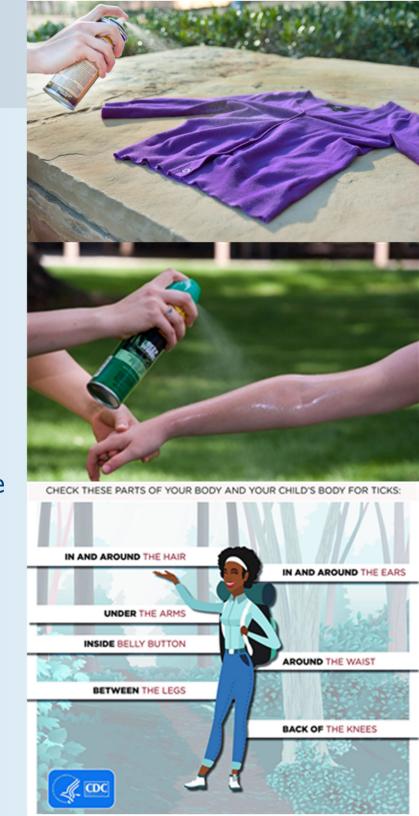

## Tick Bite Prevention T.I.C.K.

Treat clothes and shoes with permethrin Apply permethrin insecticide to clothes, shoes, gear before engaging in outdoor activities.

## **Insect repellent**

Apply an EPA approved insect repellent to your skin and over your clothes before engaging in outdoor activities.

## **C**heck for ticks

Check for ticks regularly while you are outside and conduct a thorough tick check when you come inside. Shower shortly after coming inside and place clothes in the dryer.