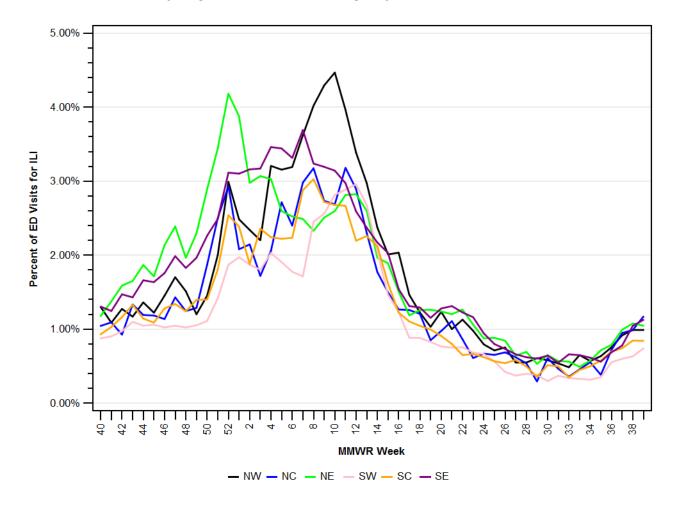

### PERCENT OF EMERGENCY DEPARTMENT VISITS WITH INFLUENZA-LIKE ILLNESS (ILI\*) AS REASON FOR VISIT

By Region and Week of Emergency Department Visit