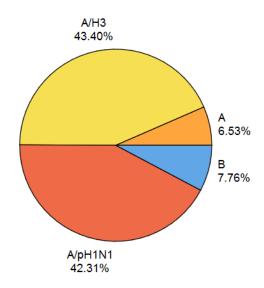

| 216            | 1    | 2    | 219   |
| TIOGA          | 241            | 2    | 0    | 243   |
| UNION          | 216            | 19   | 0    | 235   |
| VENANGO        | 225            | 1    | 0    | 226   |
| WARREN         | 453            | 0    | 0    | 453   |
| WASHINGTON     | 1961           | 74   | 3    | 2038  |
| WAYNE          | 794            | 114  | 0    | 908   |
| WESTMORELAND   | 3215           | 91   | 0    | 3306  |
| WYOMING        | 196            | 4    | 0    | 200   |
| YORK           | 2685           | 121  | 0    | 2806  |
| All            | 94711          | 3238 | 1359 | 99308 |

#### NUMBER OF PA INFLUENZA CASES (ANTIGEN, CULTURE, OR PCR POSITIVE), BY WEEK OF FIRST REPORT



#### SEASON-TO-DATE INFLUENZA SUB-TYPING RESULTS FROM STATE PUBLIC HEALTH LAB



#### SEASON-TO-DATE INFLUENZA-ASSOCIATED DEATHS BY AGE

|       | Influenza-associated deaths |
|-------|-----------------------------|
| AGE   |                             |
| 0-4   | 1                           |
| 05-9  | 1                           |
| 10-18 | 0                           |
| 25-49 | 13                          |
| 50-64 | 36                          |
| 65+   | 110                         |
| All   | 161                         |

## PERCENT OF EMERGENCY DEPARTMENT VISITS WITH INFLUENZA-LIKE ILLNESS (ILI\*) AS REASON FOR VISIT

Statewide, By Week of Emergency Department Visit



Influenza Season - 2018-2019

### PERCENT OF EMERGENCY DEPARTMENT VISITS WITH INFLUENZA-LIKE ILLNESS (ILI\*) AS REASON FOR VISIT

By Region and Week of Emergency Department Visit



### PERC