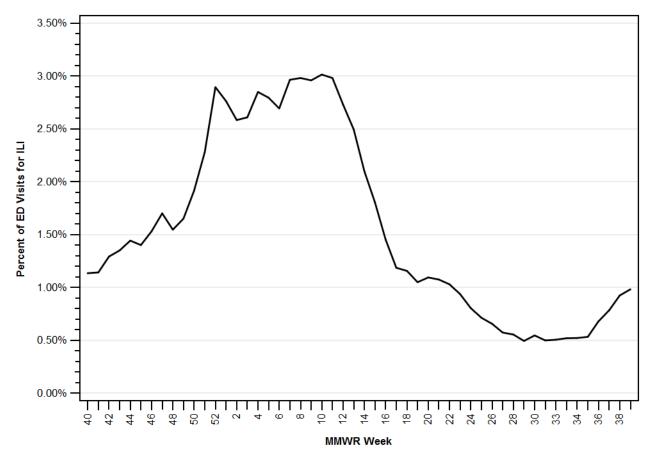

## PERCENT OF EMERGENCY DEPARTMENT VISITS WITH INFLUENZA-LIKE ILLNESS (ILI\*) AS REASON FOR VISIT

Statewide, By Week of Emergency Department Visit

Influenza Season - 2018-2019