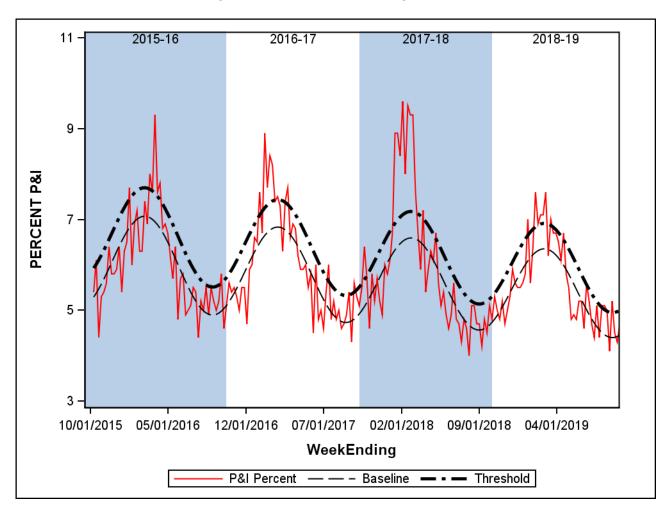

# Percent of Total Deaths Attributed to Pneumonia and Influenza, Pennsylvania Through Week 51 (Ending 21DEC19)