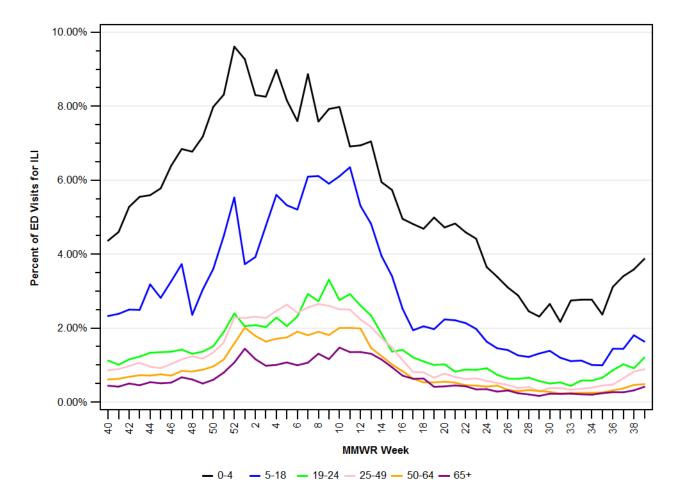

### PERCENT OF EMERGENCY DEPARTMENT VISITS WITH INFLUENZA-LIKE ILLNESS (ILI\*) AS REASON FOR VISIT

By Age Group and Week of Emergency Department Visit