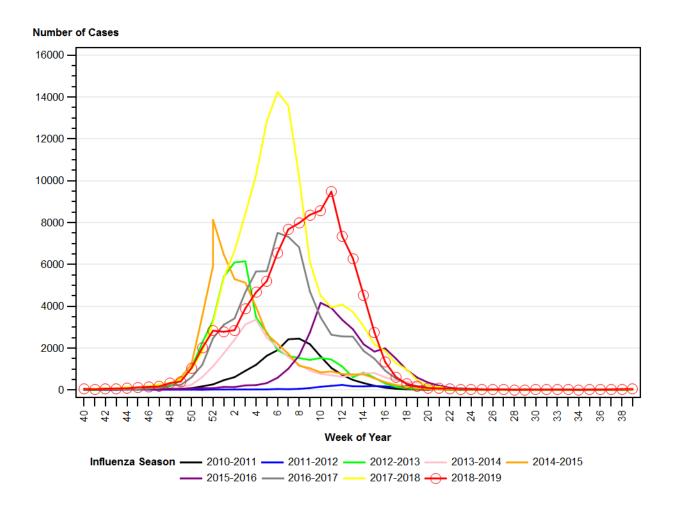

#### NUMBER OF PA INFLUENZA CASES (ANTIGEN, CULTURE, OR PCR POSITIVE), BY WEEK OF FIRST REPORT