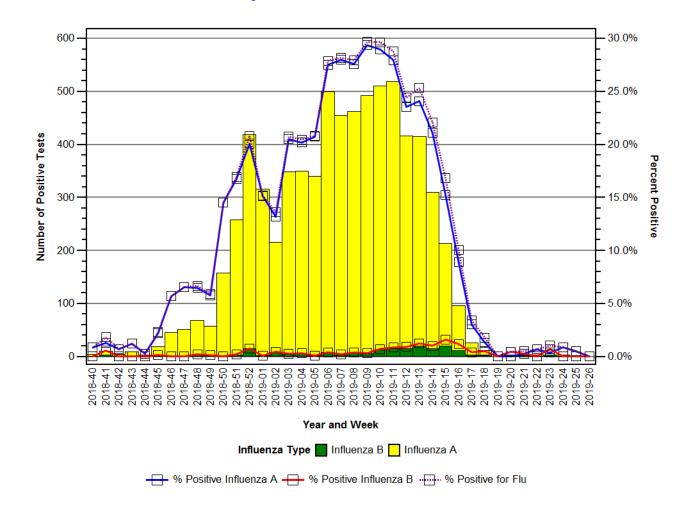

#### Influenza Test Results Reported to the National Respiratory and Enteric Virus Surveillance System (NREVSS) Select Pennsylvania Laboratories, Season to date