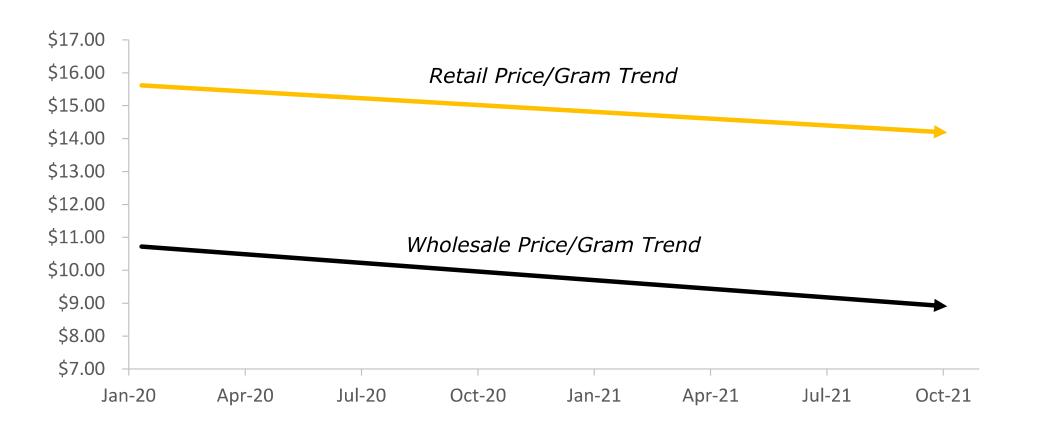

Wholesale Price Decline Trend More Inline With Retail Price Declines **Dry Leaf Retail and Wholesale Pricing Trends** 

Dry Leaf Retail Pricing Tracking to Grower/Processor Wholesale Pricing

Dry Leaf Retail and Wholesale Pricing Trends