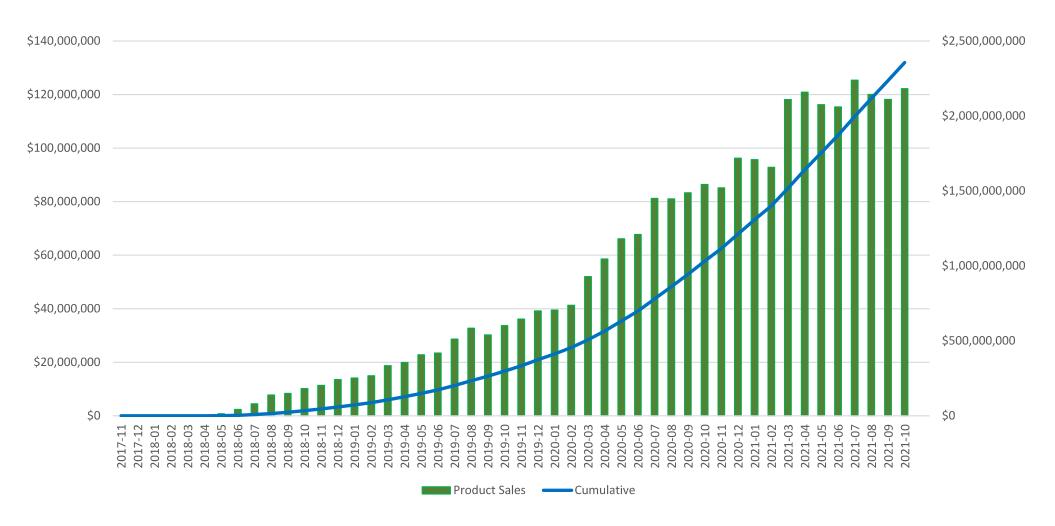

- Program to date:
  - 681,504 Patients and Caregivers Registered;
  - 384,254 Active Patient Certifications;
  - 1,678 Approved Practitioners;
  - 16.5 Million Patient Dispensing Events;
  - 47.0 Million Products Dispensed;
  - \$4.0 Billion in Total Sales;
  - \$1.6 Billion by G/Ps to Dispensaries; and
  - \$2.4 Billion by Dispensaries.

#### **Total Dispensary Sales**