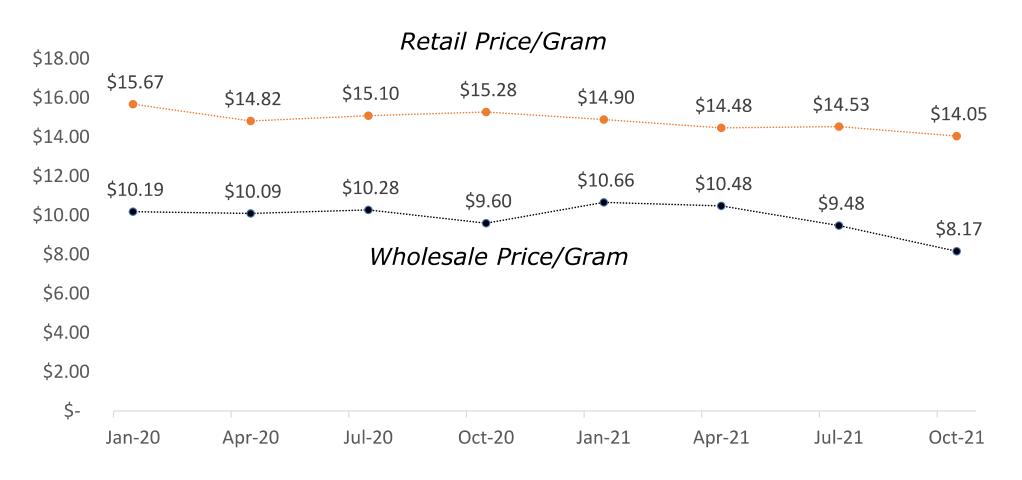

ners;
  - 16.5 Million Patient Dispensing Events;
  - 47.0 Million Products Dispensed;
  - \$4.0 Billion in Total Sales;
  - \$1.6 Billion by G/Ps to Dispensaries; and
  - \$2.4 Billion by Dispensaries.



#### **Total Dispensary Sales**





#### **Patient Purchasing Trends by Product Category**



Sales Volume Increases as Demand and Operational Dispensaries Grow **Dry Leaf Sales** 



Sales Volume Increases as Demand and Operational Dispensaries Grow **Dry Leaf Sales and Pricing Trends** 





Wholesale Price Decline Trend More Inline With Retail Price Declines **Dry Leaf Retail and Wholesale Pricing Trends** 





Dry Leaf Retail Pricing Tracking to Grower/Processor Wholesale Pricing

Dry Leaf Retail and Wholesale Pricing Trends





#### Dry Leaf Retail and Wholesale Pricing Details