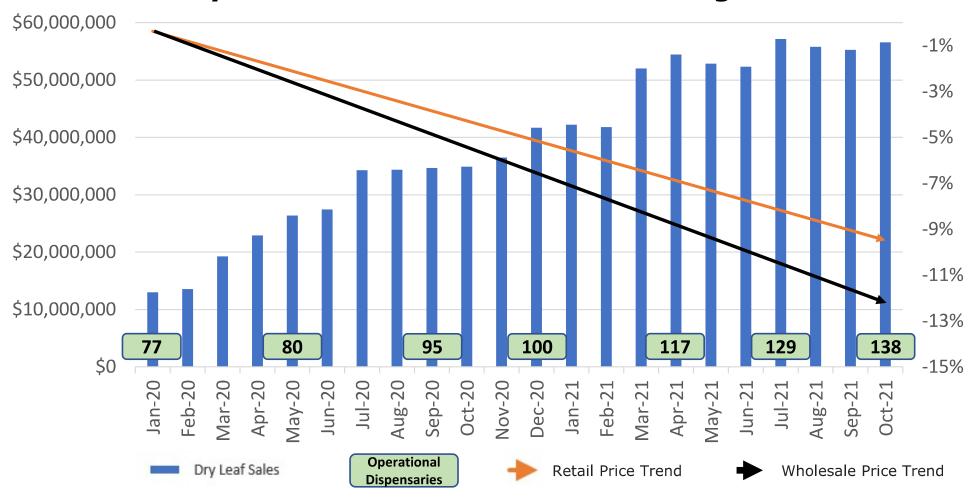

#### **Patient Purchasing Trends by Product Category**

Sales Volume Increases as Demand and Operational Dispensaries Grow **Dry Leaf Sales** 

Sales Volume Increases as Demand and Operational Dispensaries Grow **Dry Leaf Sales and Pricing Trends** 

Wholesale Price Decline Trend More Inline With Retail Price Declines **Dry Leaf Retail and Wholesale Pricing Trends** 

Dry Leaf Retail Pricing Tracking to Grower/Processor Wholesale Pricing

Dry Leaf Retail and Wholesale Pricing Trends