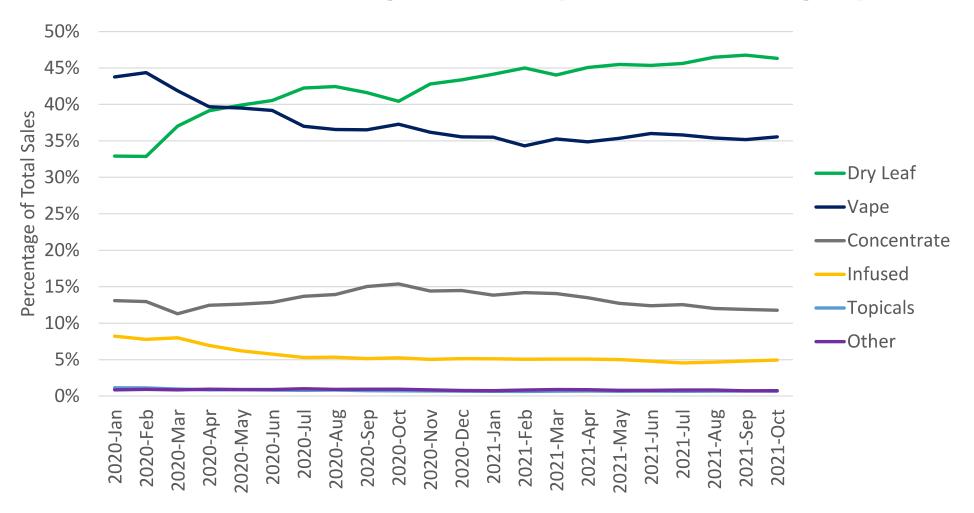

#### **Patient Purchasing Trends by Product Category**

Sales Volume Increases as Demand and Operational Dispensaries Grow **Dry Leaf Sales** 

Sales Volume Increases as Demand and Operational Dispensaries Grow **Dry Leaf Sales and Pricing Trends** 