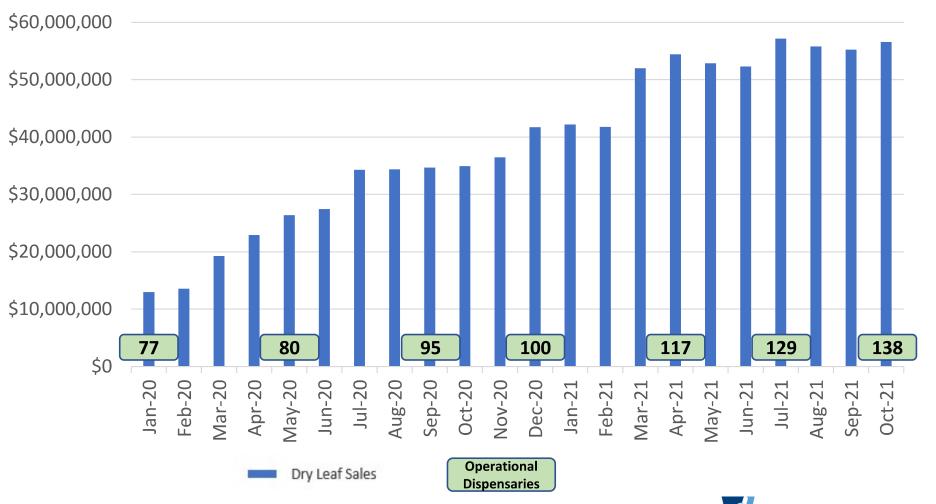

#### **Patient Purchasing Trends by Product Category**

Sales Volume Increases as Demand and Operational Dispensaries Grow **Dry Leaf Sales** 

Sales Volume Increases as Demand and Operational Dispensaries Grow **Dry Leaf Sales and Pricing Trends** 