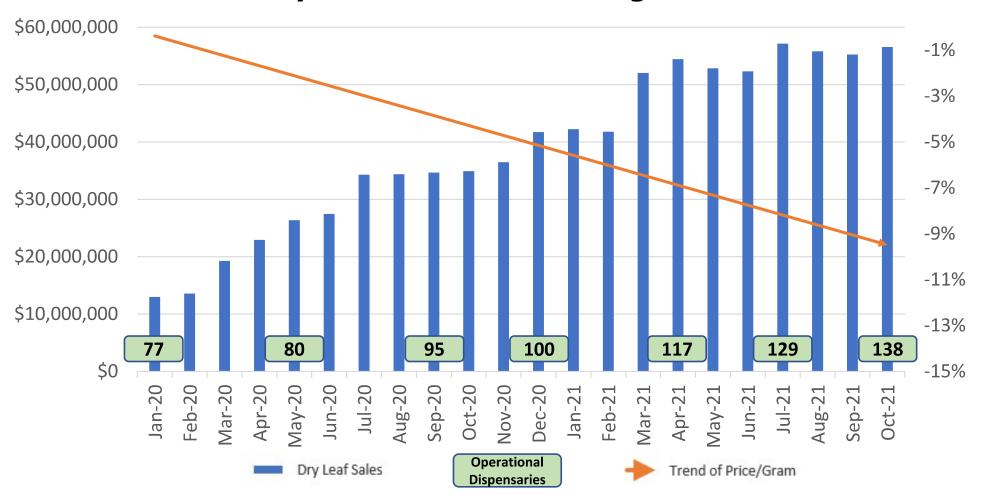

Wholesale Price Decline Trend More Inline With Retail Price Declines **Dry Leaf Retail and Wholesale Pricing Trends** 

Dry Leaf Retail Pricing Tracking to Grower/Processor Wholesale Pricing

Dry Leaf Retail and Wholesale Pricing Trends

#### Dry Leaf Retail and Wholesale Pricing Details