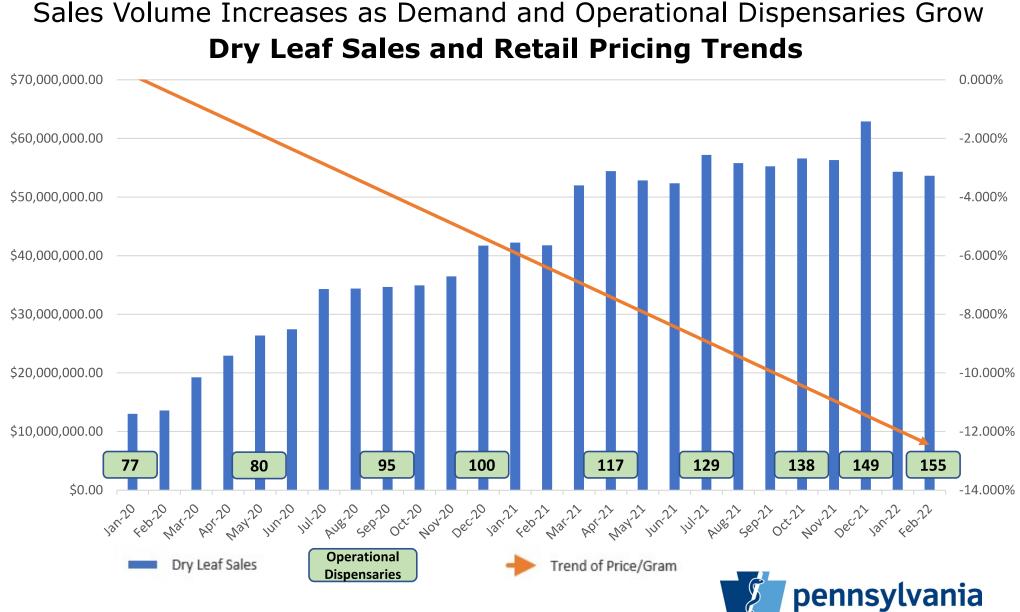

- Program to date:
  - 740,757 Patients and Caregivers Registered;
  - 406,454 Active Patient Certifications;
  - <u>1,779 Approved Practitioners</u>;
  - <u>20.0 Million Patient Dispensing Events</u>;
  - <u>56.8 Million Products Dispensed;</u>
  - \$4.8 Billion in Total Sales;
  - \$1.9 Billion by G/Ps to Dispensaries; and
  - \$2.9 Billion by Dispensaries.



#### **Month on Month Dispensary Sales**





#### Year on Year Dispensary Sales for Jan and Feb









12

DEPARTMENT OF HEALTH



13

DEPARTMENT OF HEALTH



DEPARTMENT OF HEALTH

Dry Leaf Dispensary Pricing Trailing Grower/Processor Wholesale Pricing Dry Leaf Retail and Wholesale Pricing Trends





#### **Dry Leaf Retail and Wholesale Pricing Details**