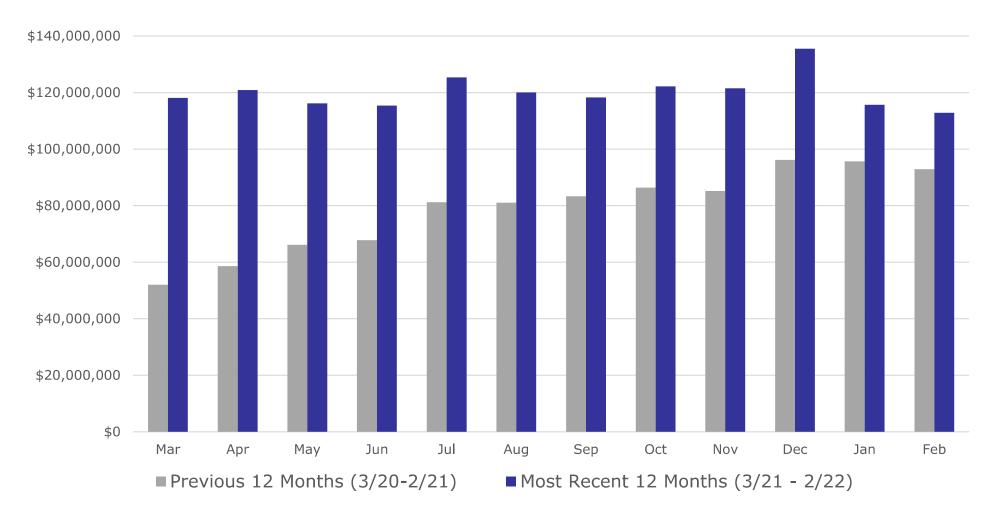

- Program to date:
  - 740,757 Patients and Caregivers Registered;
  - 406,454 Active Patient Certifications;
  - <u>1,779 Approved Practitioners</u>;
  - <u>20.0 Million Patient Dispensing Events</u>;
  - <u>56.8 Million Products Dispensed;</u>
  - \$4.8 Billion in Total Sales;
  - \$1.9 Billion by G/Ps to Dispensaries; and
  - \$2.9 Billion by Dispensaries.



#### **Month on Month Dispensary Sales**





#### Year on Year Dispensary Sales for Jan and Feb









12

DEPARTMENT OF HEALTH



13

DEPARTMENT OF HEALTH



DEPARTMENT OF HEALTH

Dry Leaf Dispensary Pricing Trailing Grower/Processor Wholesale Pricing Dry Leaf Retail and Wholesale Pricing Trends





#### **Dry Leaf Retail and Wholesale Pricing Details**