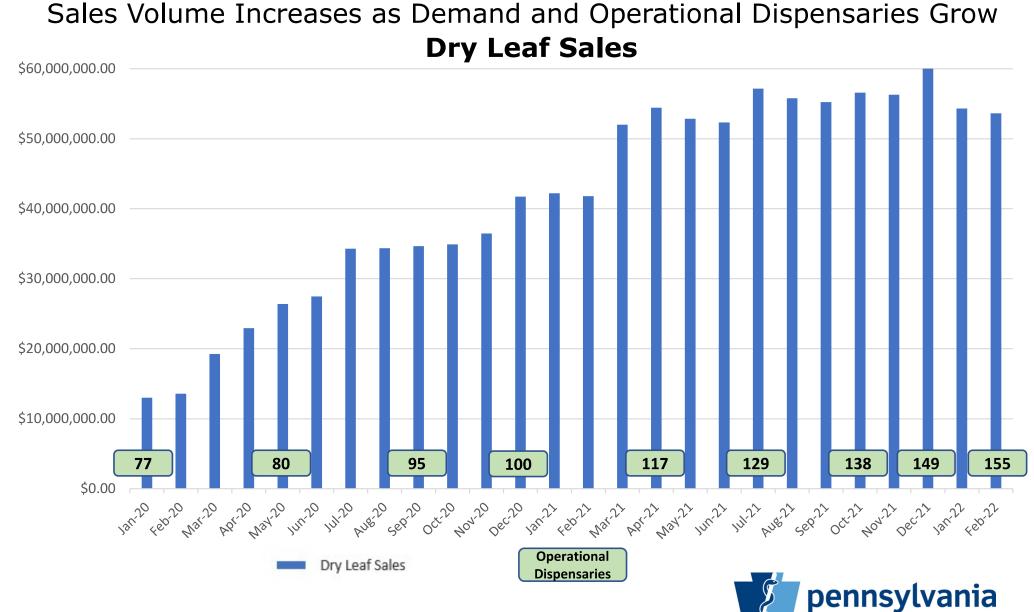

- Program to date:
  - 740,757 Patients and Caregivers Registered;
  - 406,454 Active Patient Certifications;
  - <u>1,779 Approved Practitioners</u>;
  - <u>20.0 Million Patient Dispensing Events</u>;
  - <u>56.8 Million Products Dispensed;</u>
  - \$4.8 Billion in Total Sales;
  - \$1.9 Billion by G/Ps to Dispensaries; and
  - \$2.9 Billion by Dispensaries.



#### **Month on Month Dispensary Sales**





#### Year on Year Dispensary Sales for Jan and Feb









12

DEPARTMENT OF HEALTH



13

DEPARTMENT OF HEALTH



DEPARTMENT OF HEALTH

Dry Leaf Dispensary Pricing Trailing Grower/Processor Wholesale Pricing Dry Leaf Retail and Wholesale Pricing Trends





#### **Dry Leaf Retail and Wholesale Pricing Details**