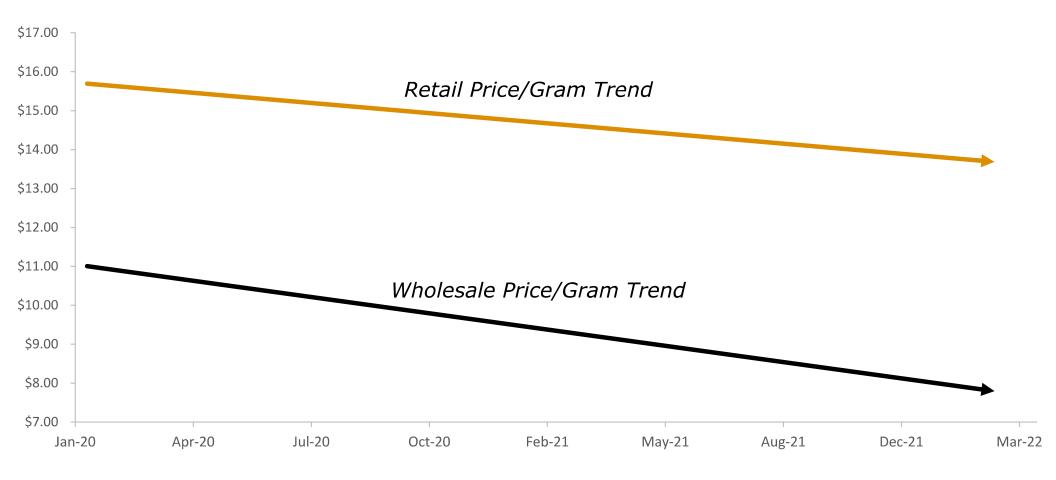

#### Year on Year Dispensary Sales for Jan and Feb

12

DEPARTMENT OF HEALTH

13

DEPARTMENT OF HEALTH

DEPARTMENT OF HEALTH

Dry Leaf Dispensary Pricing Trailing Grower/Processor Wholesale Pricing Dry Leaf Retail and Wholesale Pricing Trends