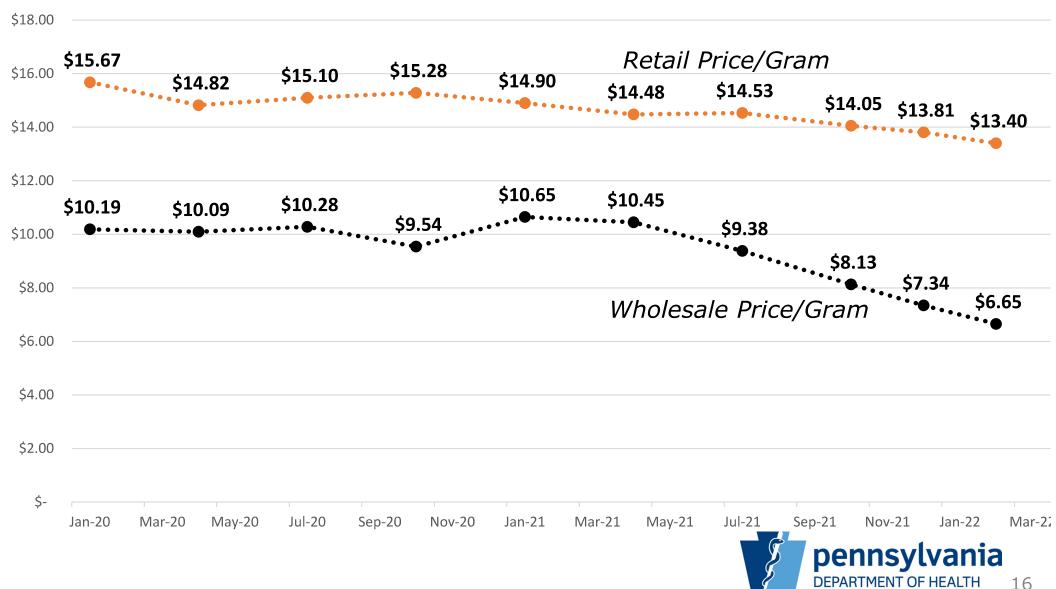

- Program to date:
  - 740,757 Patients and Caregivers Registered;
  - 406,454 Active Patient Certifications;
  - <u>1,779 Approved Practitioners</u>;
  - <u>20.0 Million Patient Dispensing Events</u>;
  - <u>56.8 Million Products Dispensed;</u>
  - \$4.8 Billion in Total Sales;
  - \$1.9 Billion by G/Ps to Dispensaries; and
  - \$2.9 Billion by Dispensaries.



#### **Month on Month Dispensary Sales**





#### Year on Year Dispensary Sales for Jan and Feb









12

DEPARTMENT OF HEALTH



13

DEPARTMENT OF HEALTH



DEPARTMENT OF HEALTH

Dry Leaf Dispensary Pricing Trailing Grower/Processor Wholesale Pricing Dry Leaf Retail and Wholesale Pricing Trends





#### **Dry Leaf Retail and Wholesale Pricing Details**