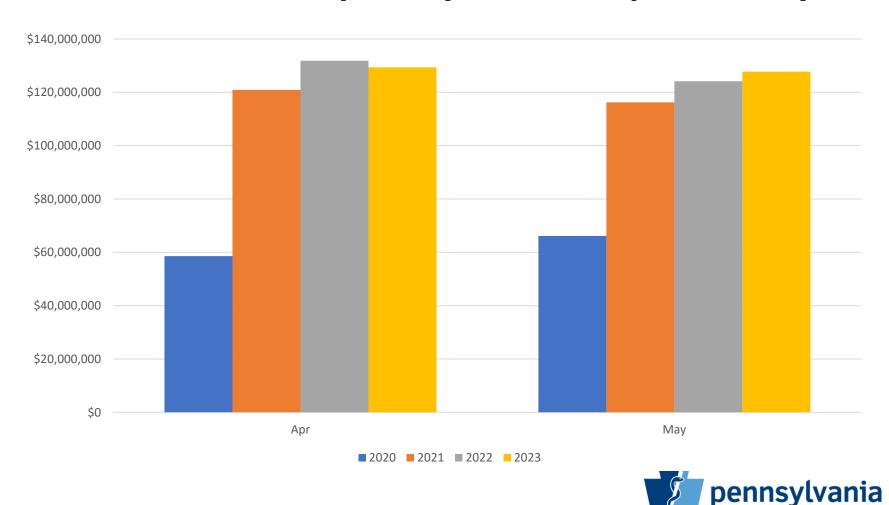

- Program to date:
  - 922,705 Patients and Caregivers Registered;
  - 426,015 Active Patient Certifications;
  - 1,857 Approved Practitioners;
  - 32.9 Million Patient Dispensing Events;
  - 93.5 Million Products Dispensed
  - \$7.5 Billion in Total Sales;
  - \$2.9 Billion by G/Ps to Dispensaries; and
  - \$4.6 Billion by Dispensaries
  - 178 Operational Dispensaries



#### **Month on Month Dispensary Sales**



**DEPARTMENT OF HEALTH** 

### **Dispensary Sales by Month Since Jan 2020**



### **Year on Year Dispensary Sales for April and May**



DEPARTMENT OF HEALTH

#### **Patient Purchasing Trends by Product Category**





#### **Dry Leaf Retail and Wholesale Pricing Details**