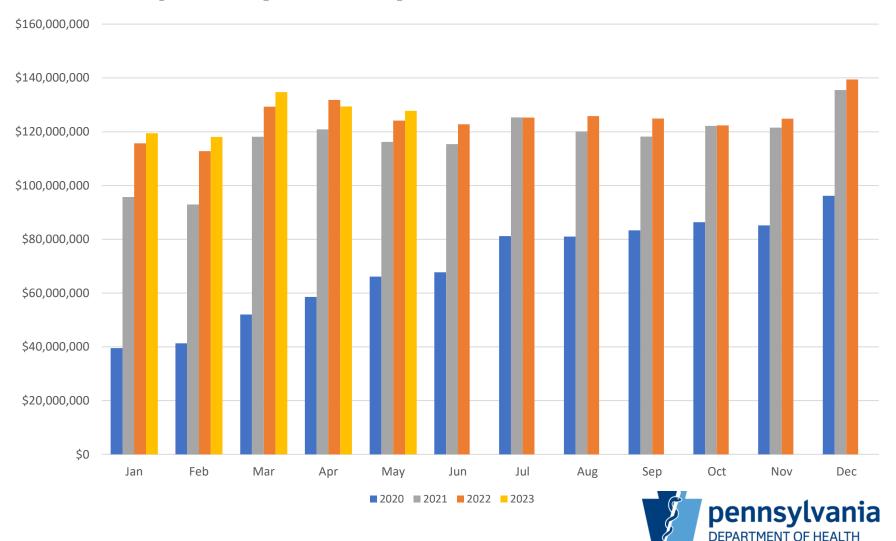

- Program to date:
  - 922,705 Patients and Caregivers Registered;
  - 426,015 Active Patient Certifications;
  - 1,857 Approved Practitioners;
  - 32.9 Million Patient Dispensing Events;
  - 93.5 Million Products Dispensed
  - \$7.5 Billion in Total Sales;
  - \$2.9 Billion by G/Ps to Dispensaries; and
  - \$4.6 Billion by Dispensaries
  - 178 Operational Dispensaries



#### **Month on Month Dispensary Sales**



**DEPARTMENT OF HEALTH** 

### **Dispensary Sales by Month Since Jan 2020**



### **Year on Year Dispensary Sales for April and May**



DEPARTMENT OF HEALTH

#### **Patient Purchasing Trends by Product Category**





#### **Dry Leaf Retail and Wholesale Pricing Details**