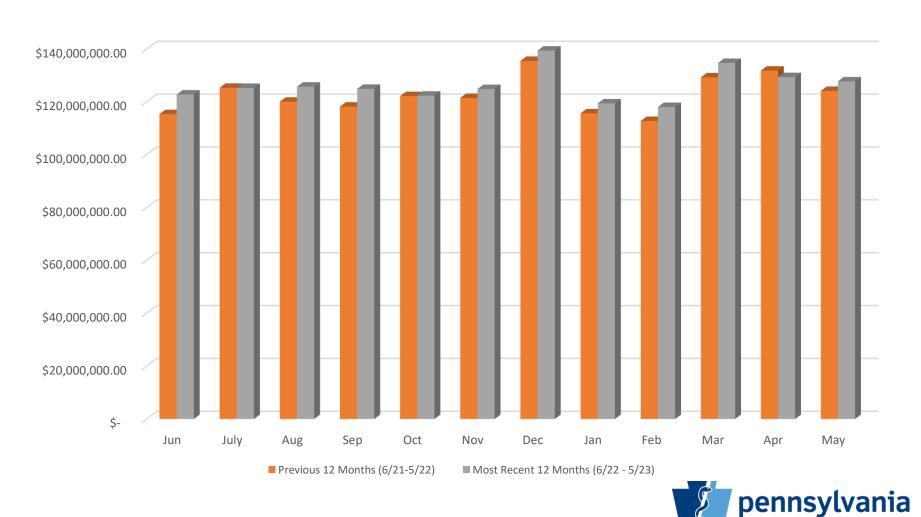

- Program to date:
  - 922,705 Patients and Caregivers Registered;
  - 426,015 Active Patient Certifications;
  - 1,857 Approved Practitioners;
  - 32.9 Million Patient Dispensing Events;
  - 93.5 Million Products Dispensed
  - \$7.5 Billion in Total Sales;
  - \$2.9 Billion by G/Ps to Dispensaries; and
  - \$4.6 Billion by Dispensaries
  - 178 Operational Dispensaries



#### **Month on Month Dispensary Sales**



**DEPARTMENT OF HEALTH** 

### **Dispensary Sales by Month Since Jan 2020**



### **Year on Year Dispensary Sales for April and May**



DEPARTMENT OF HEALTH

#### **Patient Purchasing Trends by Product Category**





#### **Dry Leaf Retail and Wholesale Pricing Details**