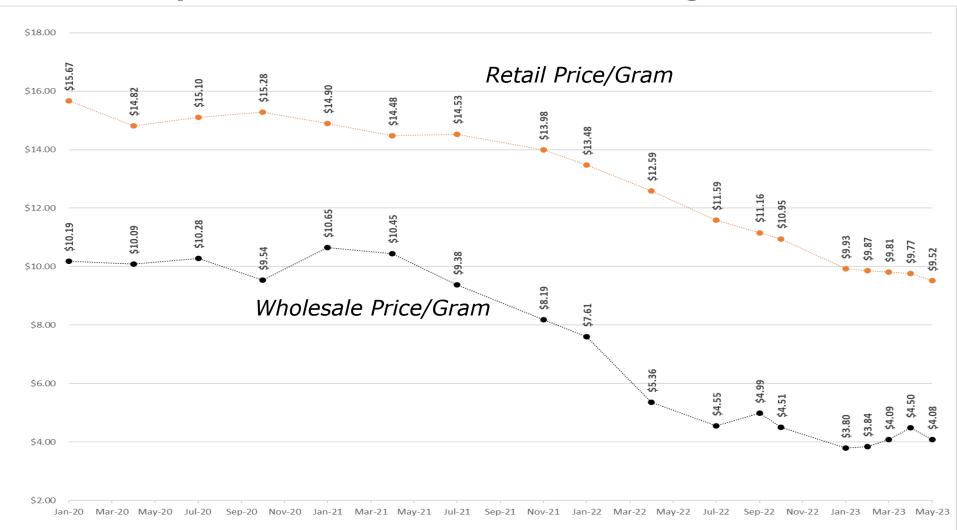

- Program to date:
  - 922,705 Patients and Caregivers Registered;
  - 426,015 Active Patient Certifications;
  - 1,857 Approved Practitioners;
  - 32.9 Million Patient Dispensing Events;
  - 93.5 Million Products Dispensed
  - \$7.5 Billion in Total Sales;
  - \$2.9 Billion by G/Ps to Dispensaries; and
  - \$4.6 Billion by Dispensaries
  - 178 Operational Dispensaries



#### **Month on Month Dispensary Sales**



**DEPARTMENT OF HEALTH** 

### **Dispensary Sales by Month Since Jan 2020**



### **Year on Year Dispensary Sales for April and May**



DEPARTMENT OF HEALTH

#### **Patient Purchasing Trends by Product Category**





#### **Dry Leaf Retail and Wholesale Pricing Details**