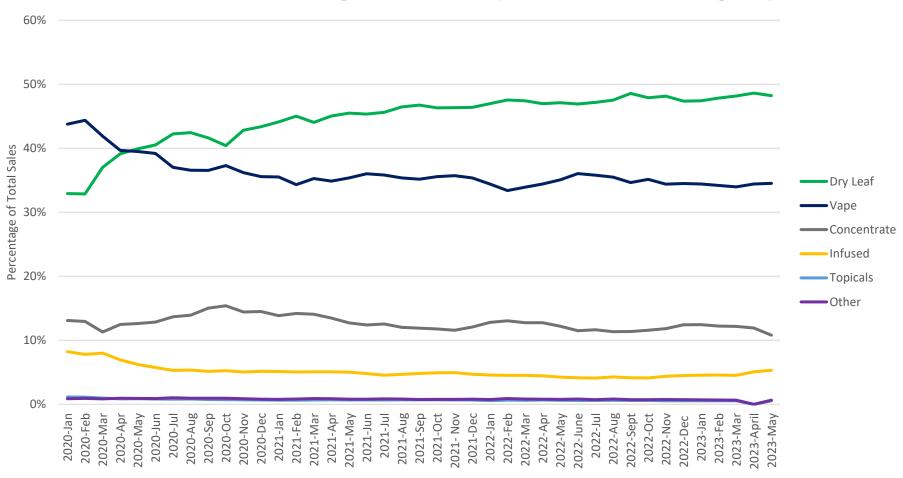

- Program to date:
  - 922,705 Patients and Caregivers Registered;
  - 426,015 Active Patient Certifications;
  - 1,857 Approved Practitioners;
  - 32.9 Million Patient Dispensing Events;
  - 93.5 Million Products Dispensed
  - \$7.5 Billion in Total Sales;
  - \$2.9 Billion by G/Ps to Dispensaries; and
  - \$4.6 Billion by Dispensaries
  - 178 Operational Dispensaries



#### **Month on Month Dispensary Sales**



**DEPARTMENT OF HEALTH** 

### **Dispensary Sales by Month Since Jan 2020**



### **Year on Year Dispensary Sales for April and May**



DEPARTMENT OF HEALTH

#### **Patient Purchasing Trends by Product Category**





#### **Dry Leaf Retail and Wholesale Pricing Details**