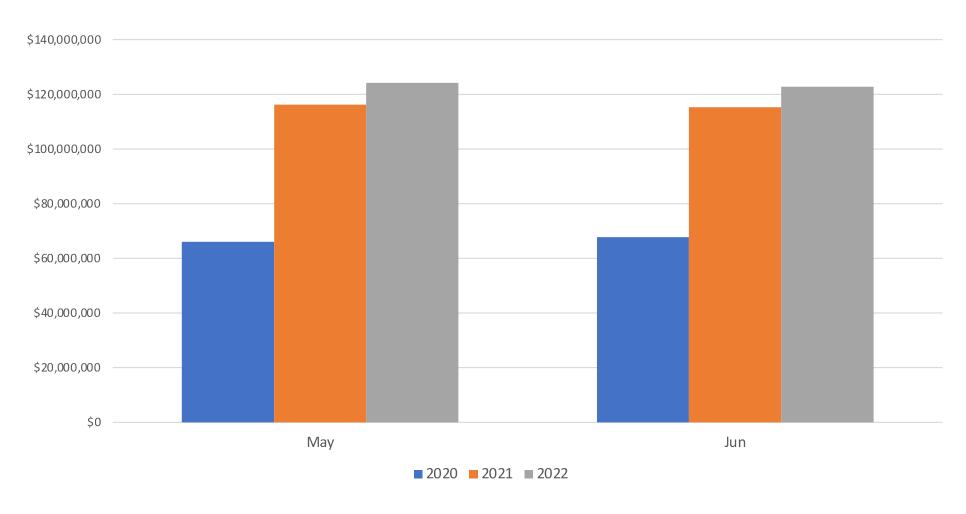

- Program to date:
  - 773,307 Patients and Caregivers Registered;
  - 414,446 Active Patient Certifications;
  - 1,830 Approved Practitioners;
  - 23.3 Million Patient Dispensing Events;
  - 66.3 Million Products Dispensed;
  - \$5.7 Billion in Total Sales;
  - \$2.3 Billion by G/Ps to Dispensaries; and
  - \$3.4 Billion by Dispensaries.



#### **Month on Month Dispensary Sales**



#### **Dispensary Sales by Month Since Jan 2020**





#### Year on Year Dispensary Sales for May and June





#### **Patient Purchasing Trends by Product Category**



Wholesale Price Decline Trend More Inline With Retail Price Declines **Dry Leaf Retail and Wholesale Pricing Trends** 



#### Dry Leaf Retail and Wholesale Pricing Details