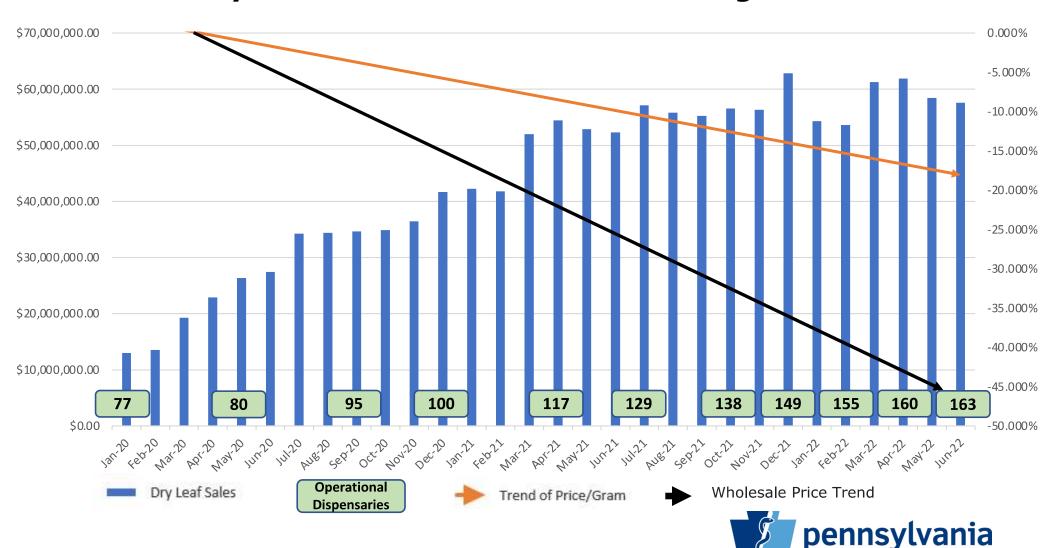

- Program to date:
  - 773,307 Patients and Caregivers Registered;
  - 414,446 Active Patient Certifications;
  - 1,830 Approved Practitioners;
  - 23.3 Million Patient Dispensing Events;
  - 66.3 Million Products Dispensed;
  - \$5.7 Billion in Total Sales;
  - \$2.3 Billion by G/Ps to Dispensaries; and
  - \$3.4 Billion by Dispensaries.



#### **Month on Month Dispensary Sales**



#### **Dispensary Sales by Month Since Jan 2020**





#### Year on Year Dispensary Sales for May and June





#### **Patient Purchasing Trends by Product Category**



Wholesale Price Decline Trend More Inline With Retail Price Declines **Dry Leaf Retail and Wholesale Pricing Trends** 



#### Dry Leaf Retail and Wholesale Pricing Details