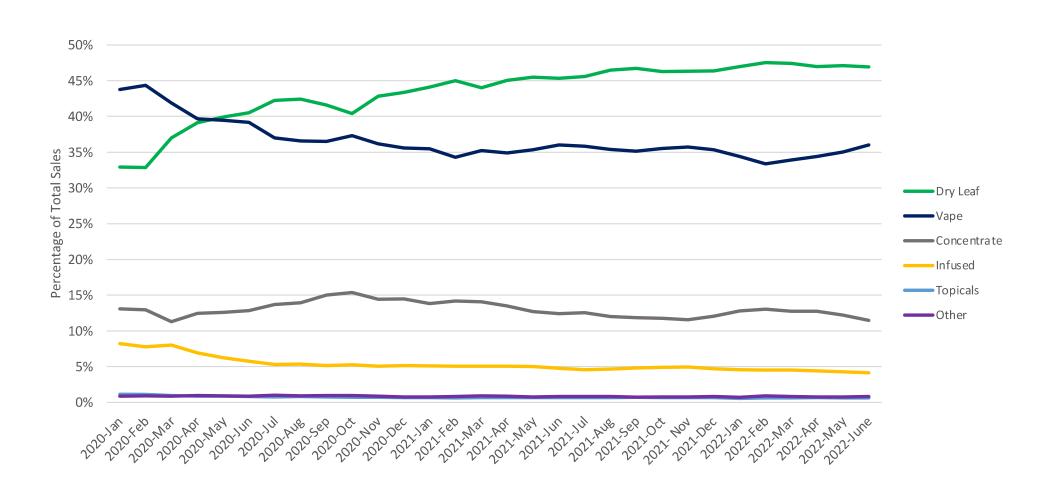

#### **Patient Purchasing Trends by Product Category**

Wholesale Price Decline Trend More Inline With Retail Price Declines **Dry Leaf Retail and Wholesale Pricing Trends** 