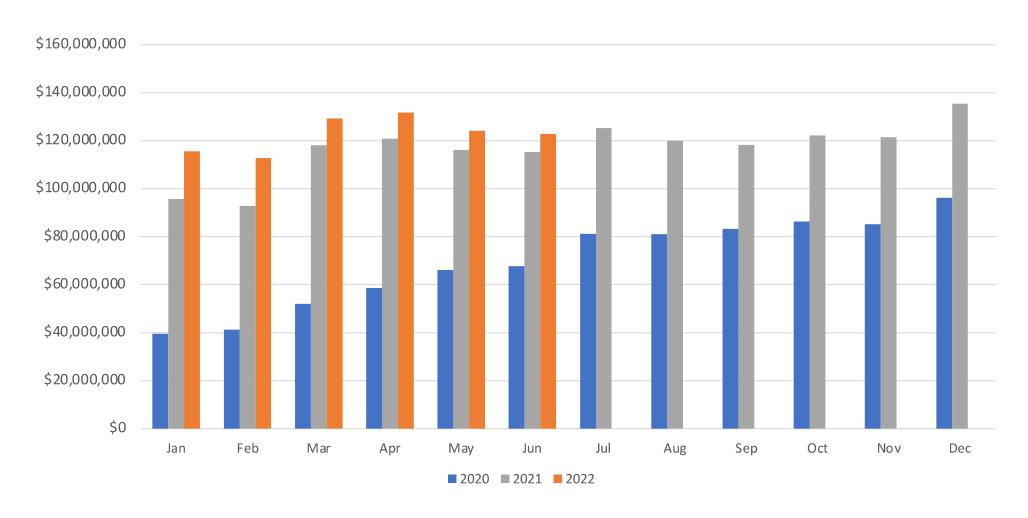

- Program to date:
  - 773,307 Patients and Caregivers Registered;
  - 414,446 Active Patient Certifications;
  - 1,830 Approved Practitioners;
  - 23.3 Million Patient Dispensing Events;
  - 66.3 Million Products Dispensed;
  - \$5.7 Billion in Total Sales;
  - \$2.3 Billion by G/Ps to Dispensaries; and
  - \$3.4 Billion by Dispensaries.



#### **Month on Month Dispensary Sales**



#### **Dispensary Sales by Month Since Jan 2020**





#### Year on Year Dispensary Sales for May and June





#### **Patient Purchasing Trends by Product Category**



Wholesale Price Decline Trend More Inline With Retail Price Declines **Dry Leaf Retail and Wholesale Pricing Trends** 



#### Dry Leaf Retail and Wholesale Pricing Details