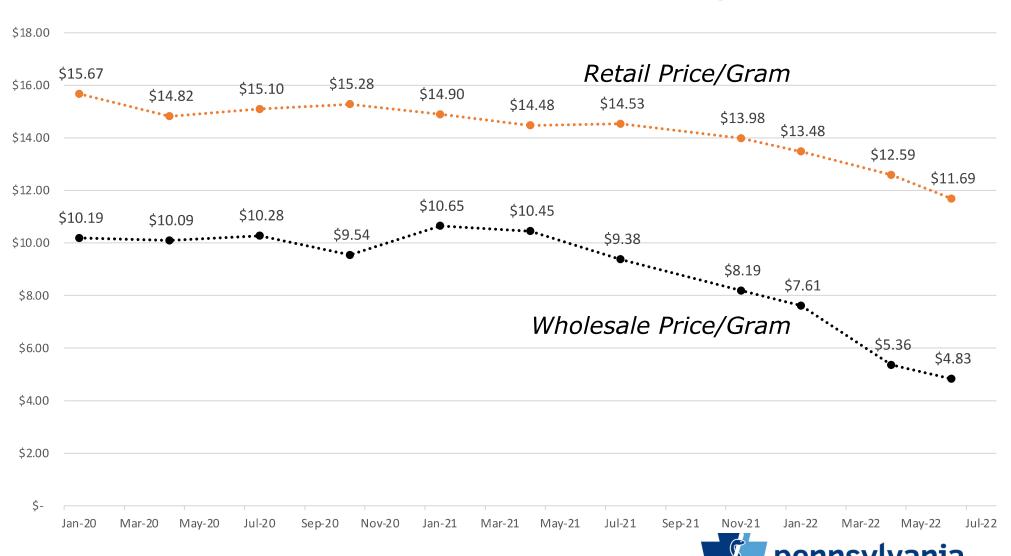

#### **Patient Purchasing Trends by Product Category**

Wholesale Price Decline Trend More Inline With Retail Price Declines **Dry Leaf Retail and Wholesale Pricing Trends** 

#### Dry Leaf Retail and Wholesale Pricing Details