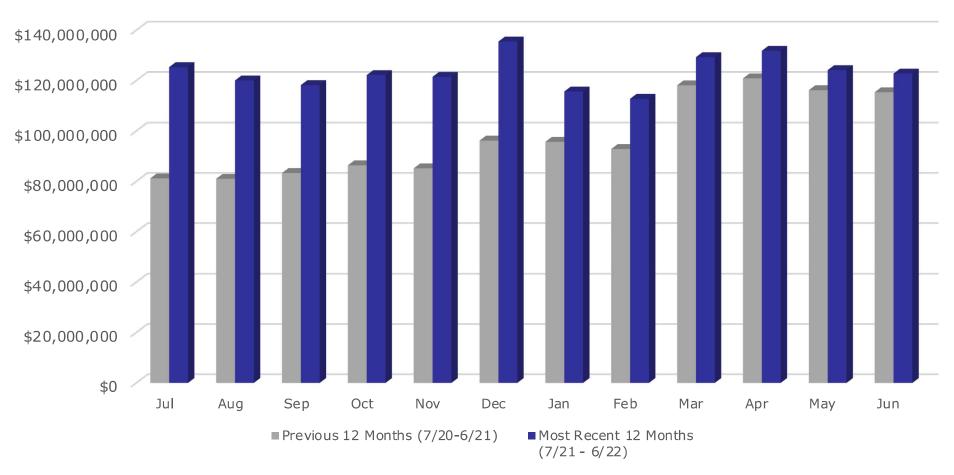

- Program to date:
  - 773,307 Patients and Caregivers Registered;
  - 414,446 Active Patient Certifications;
  - 1,830 Approved Practitioners;
  - 23.3 Million Patient Dispensing Events;
  - 66.3 Million Products Dispensed;
  - \$5.7 Billion in Total Sales;
  - \$2.3 Billion by G/Ps to Dispensaries; and
  - \$3.4 Billion by Dispensaries.



#### **Month on Month Dispensary Sales**



#### **Dispensary Sales by Month Since Jan 2020**





#### Year on Year Dispensary Sales for May and June





#### **Patient Purchasing Trends by Product Category**



Wholesale Price Decline Trend More Inline With Retail Price Declines **Dry Leaf Retail and Wholesale Pricing Trends** 



#### Dry Leaf Retail and Wholesale Pricing Details