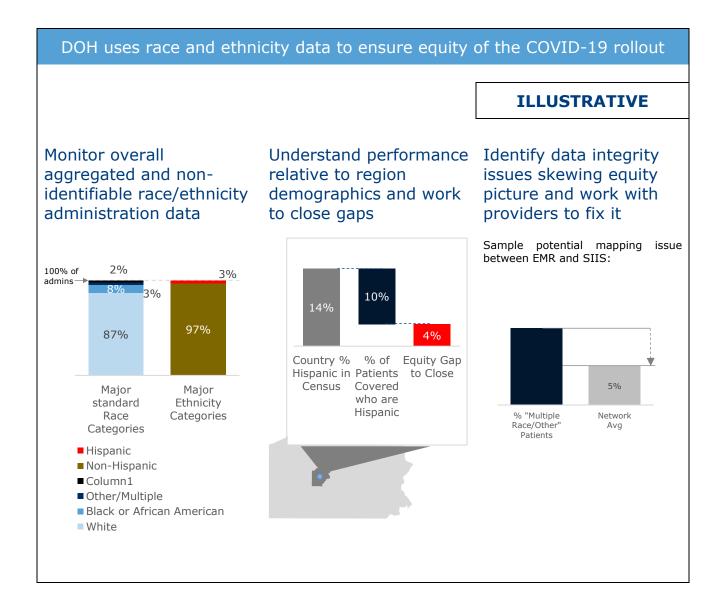

## 6. Documenting equitable progress

Data on race and ethnicity is a critical step to measuring the equitable distribution of vaccines. Providers are required to report race and ethnicity data in accordance with the Pennsylvania Secretary of Health's <u>December 15<sup>th</sup> Order</u>.

The data collected is utilized:

- To analyze and identify racial disparities in vaccine administration.
- To identify regions that might need further support from local or state health officials.
- To understand where there are data integrity issues that are negatively impacting our ability to understand any race/ethnicity gaps in vaccine administrations.

The below image further illustrates the value of race and ethnicity data.

Similarly, data on sexual orientation and gender identity can help the DOH collect accurate, reliable data on vaccine administration disparities, and measure vaccine hesitancy and barriers for the LGBTQ community. However, it is important to ensure that such data collection does not create a barrier to vaccine access. Therefore, it is important to reassure patients that **data is not used to determine access to the vaccine, and that the vaccine remains free to all eligible Pennsylvanians.** 