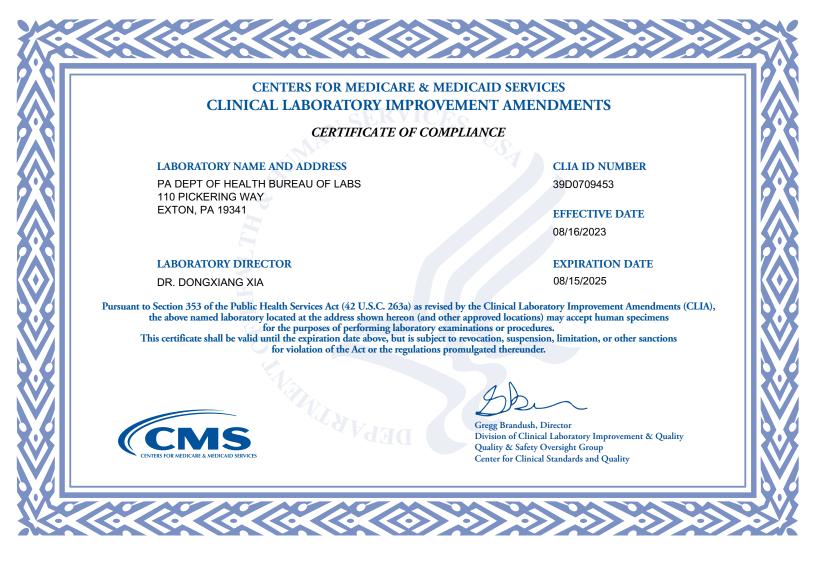

If you currently hold a Certificate of Compliance or Certificate of Accreditation, below is a list of the laboratory specialties/subspecialties you are certified to perform and their effective date:

| LAB CERTIFICATION (CODE)                         | EFFECTIVE DATE | LAB CERTIFICATION (CODE) | EFFECTIVE DATE |
|--------------------------------------------------|----------------|--------------------------|----------------|
| MICROBIOLOGY - BACTERIOLOGY (110)                | 08/16/1993     |                          |                |
| MICROBIOLOGY - MYCOBACTERIOLOGY (115)            | 08/16/1993     |                          |                |
| MICROBIOLOGY - VIROLOGY (140)                    | 08/16/1993     |                          |                |
| DIAGNOSTIC IMMUNOLOGY - GENERAL IMMUNOLOGY (220) | 08/16/1993     |                          |                |
| CHEMISTRY - TOXICOLOGY (340)                     | 08/16/1993     |                          |                |
|                                                  |                |                          |                |