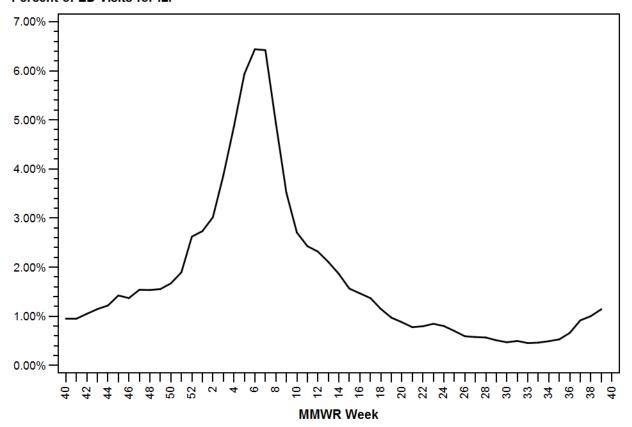

### PERCENT OF EMERGENCY DEPARTMENT VISITS WITH INFLUENZA-LIKE ILLNESS (ILI\*) AS REASON FOR VISIT

Statewide, By Week of Emergency Department Visit

#### Percent of ED Visits for ILI

Influenza Season — 2017-2018