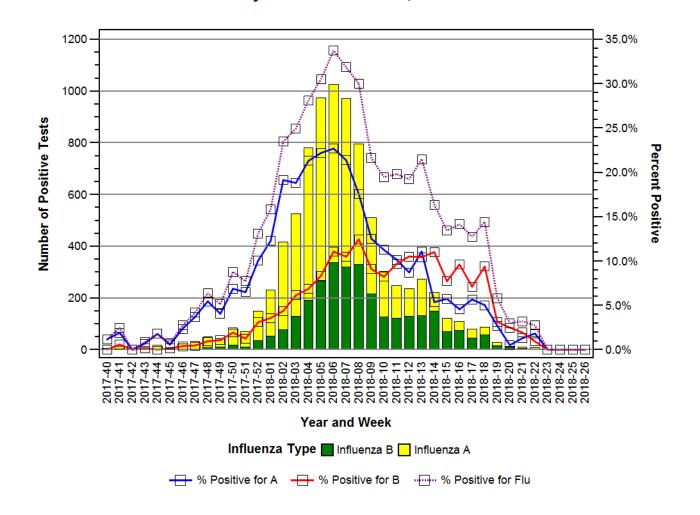

# Influenza Test Results Reported to the National Respiratory and Enteric Virus Surveillance System (NREVSS) Select Pennsylvania Laboratories, Season to date