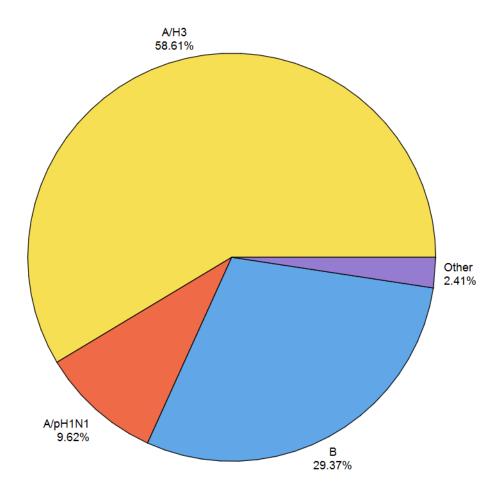

#### SEASON-TO-DATE INFLUENZA SUB-TYPING RESULTS FROM STATE PUBLIC HEALTH LAB

06:30 Tuesday, October 2, 2018