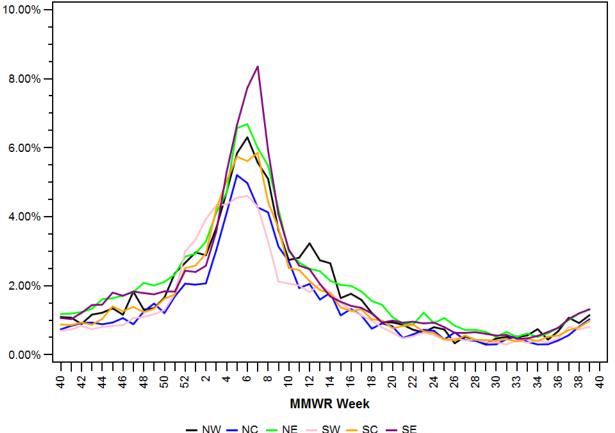

#### PERCENT OF EMERGENCY DEPARTMENT VISITS WITH INFLUENZA-LIKE ILLNESS (ILI\*) AS **REASON FOR VISIT**

By Region and Week of Emergency Department Visit