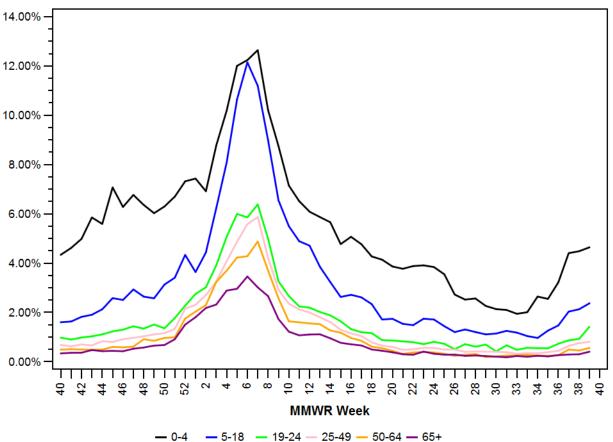

### PERCENT OF EMERGENCY DEPARTMENT VISITS WITH INFLUENZA-LIKE ILLNESS (ILI\*) AS REASON FOR VISIT

By Age Group and Week of Emergency Department Visit