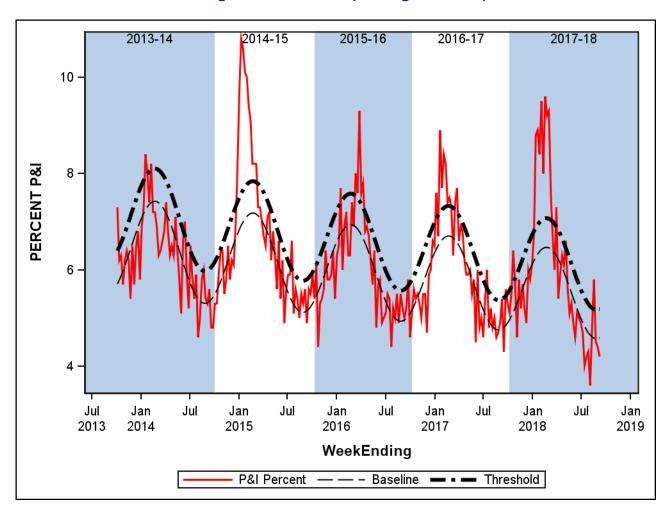

## Percent of Total Deaths Attributed to Pneumonia and Influenza, Pennsylvania Through Week 36 (Ending 08SEP18)