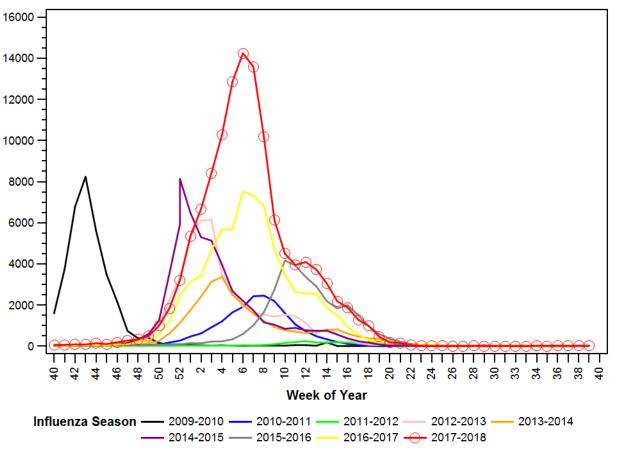

### COMPARISON OF PA-NEDSS INFLUENZA CASES (ALL TYPES) IN CURRENT SEASON TO THE 8 PREVIOUS SEASONS