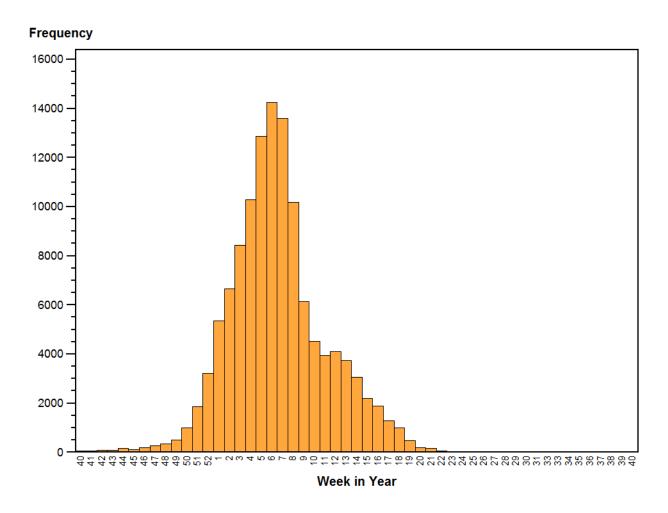

### NUMBER OF PA INFLUENZA CASES (ANTIGEN, CULTURE, OR PCR POSITIVE), BY WEEK OF FIRST REPORT