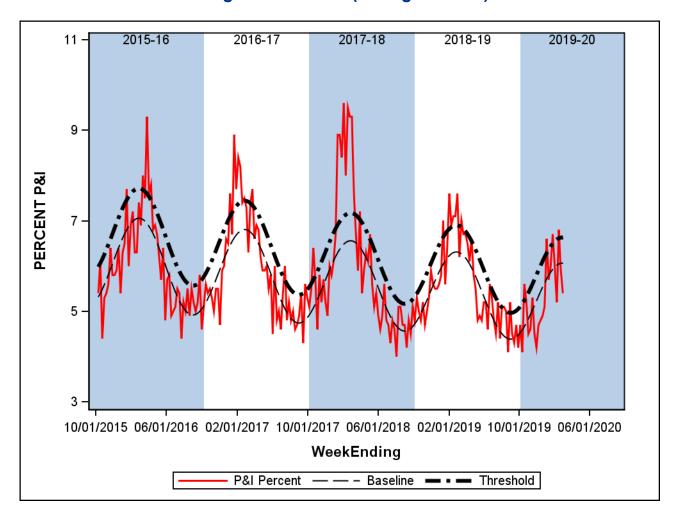

# Percent of Total Deaths Attributed to Pneumonia and Influenza, Pennsylvania Through Week 9 (Ending 29FEB20)