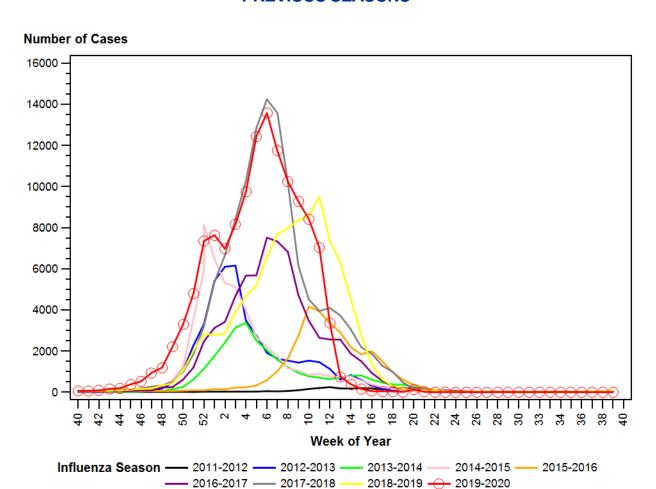

### COMPARISON OF PA-NEDSS INFLUENZA CASES (ALL TYPES) IN CURRENT SEASON TO THE 8 PREVIOUS SEASONS