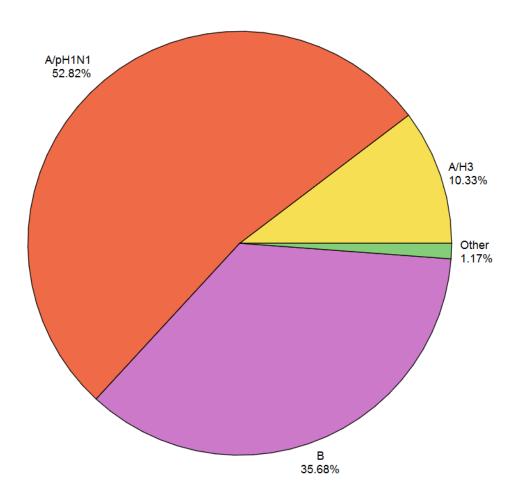

| 281            | 215   |      | 496    |
| VENANGO        | 100            | 87    |      | 187    |
| WARREN         | 389            | 234   |      | 623    |
| WASHINGTON     | 1167           | 1216  | 2    | 2385   |
| WAYNE          | 670            | 713   |      | 1383   |
| WESTMORELAND   | 1608           | 2060  | 2    | 3670   |
| WYOMING        | 91             | 59    |      | 150    |
| YORK           | 1915           | 2927  | 31   | 4873   |
| All            | 63033          | 66157 | 2092 | 131282 |

# NUMBER OF PA INFLUENZA CASES (ANTIGEN, CULTURE, OR PCR POSITIVE), BY WEEK OF FIRST REPORT



### COMPARISON OF PA-NEDSS INFLUENZA CASES (ALL TYPES) IN CURRENT SEASON TO THE 8 PREVIOUS SEASONS



#### SEASON-TO-DATE INFLUENZA SUB-TYPING RESULTS FROM STATE PUBLIC HEALTH LAB



#### SEASON-TO-DATE INFLUENZA-ASSOCIATED DEATHS BY AGE

|       | Influenza-associated deaths |
|-------|-----------------------------|
| AGE   |                             |
| 05-9  | 2                           |
| 25-49 | 12                          |
| 50-64 | 34                          |
| 65+   | 151                         |
| All   | 199                         |

# PERCENT OF EMERGENCY DEPARTMENT VISITS WITH INFLUENZA-LIKE ILLNESS (ILI\*) AS REASON FOR VISIT

Statewide, By Week of Emergency Department Visit

#### Percent of ED Visits for ILI



Influenza Season — 2019-2020

### PERCENT OF EMERGENCY DEPARTMENT VISITS WITH INFLUENZA-LIKE ILLNESS (ILI\*) AS REASON FOR VISIT

By Region and Week of Emergency Department Visit





### PERCENT OF EMERGENCY DEPARTMENT VISITS WITH INFL