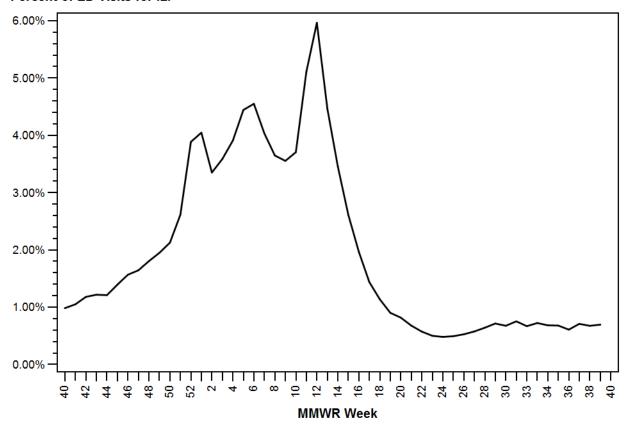

# PERCENT OF EMERGENCY DEPARTMENT VISITS WITH INFLUENZA-LIKE ILLNESS (ILI\*) AS REASON FOR VISIT

Statewide, By Week of Emergency Department Visit

#### Percent of ED Visits for ILI

Influenza Season — 2019-2020