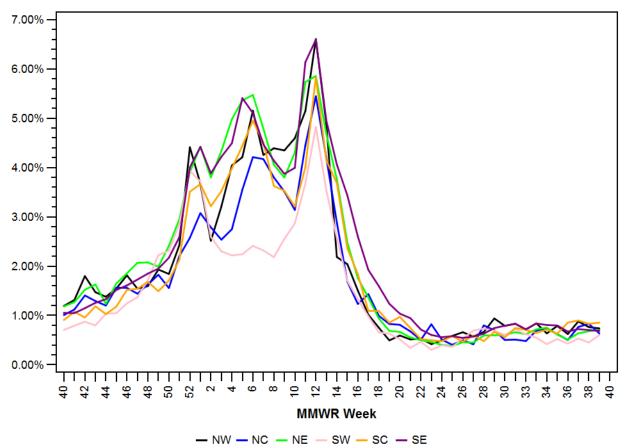

### PERCENT OF EMERGENCY DEPARTMENT VISITS WITH INFLUENZA-LIKE ILLNESS (ILI\*) AS REASON FOR VISIT

By Region and Week of Emergency Department Visit

#### Percent of ED Visits for ILI