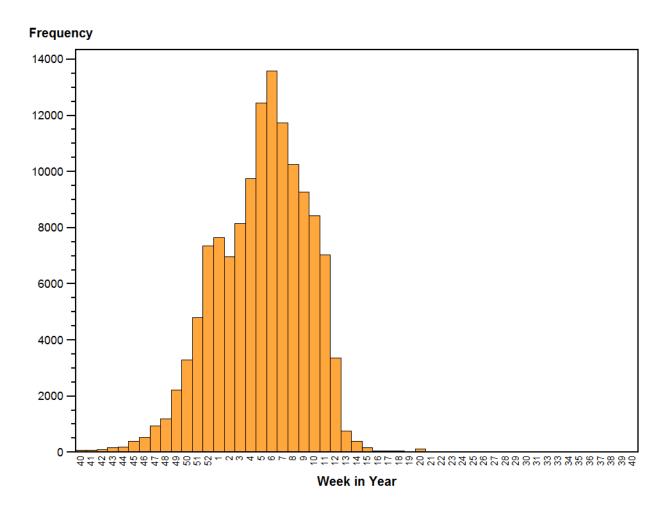

# NUMBER OF PA INFLUENZA CASES (ANTIGEN, CULTURE, OR PCR POSITIVE), BY WEEK OF FIRST REPORT