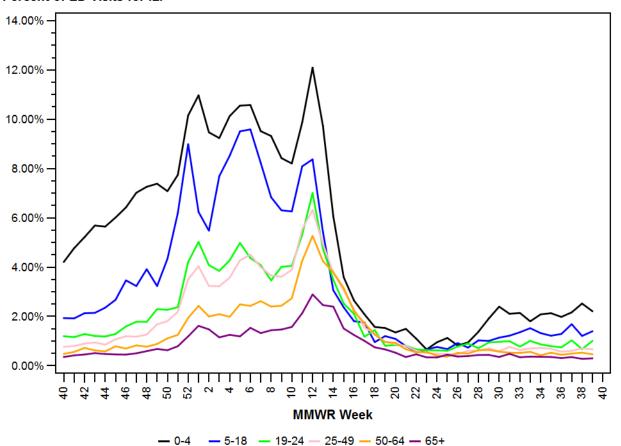

### PERCENT OF EMERGENCY DEPARTMENT VISITS WITH INFLUENZA-LIKE ILLNESS (ILI\*) AS REASON FOR VISIT

By Age Group and Week of Emergency Department Visit

#### Percent of ED Visits for ILI