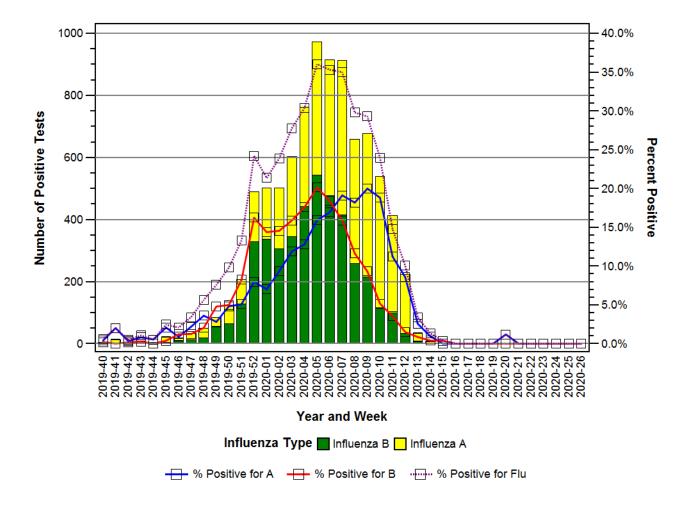

#### Influenza Test Results Reported to the National Respiratory and Enteric Virus Surveillance System (NREVSS)